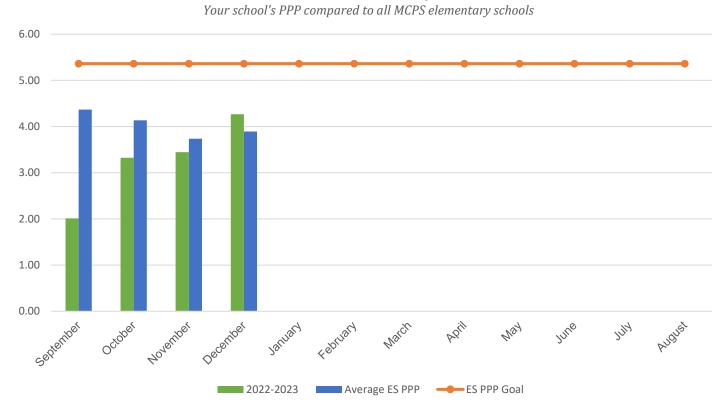

## **Fox Chapel Elementary School**

| POUNDS PER PERSON (PPP)                                                                                                                                         |           |           |           |           |           |
|-----------------------------------------------------------------------------------------------------------------------------------------------------------------|-----------|-----------|-----------|-----------|-----------|
| MONTH                                                                                                                                                           | 2016–2017 | 2017–2018 | 2018–2019 | 2021-2022 | 2022-2023 |
| September                                                                                                                                                       | 5.54      | 4.06      | 4.73      | 9.07      | 2.01      |
| October                                                                                                                                                         | 4.70      | 4.71      | 5.06      | 5.89      | 3.32      |
| November                                                                                                                                                        | 4.65      | 3.94      | 3.91      | 6.12      | 3.45      |
| December                                                                                                                                                        | 3.02      | 3.82      | 4.48      | 4.33      | 4.27      |
| January                                                                                                                                                         | 5.18      | 5.41      | 4.72      | 4.62      | 0.00      |
| February                                                                                                                                                        | 3.55      | 4.31      | 4.27      | 5.15      | 0.00      |
| March                                                                                                                                                           | 4.07      | 6.35      | 4.45      | 4.99      | 0.00      |
| April                                                                                                                                                           | 3.57      | 7.03      | 4.42      | 4.06      | 0.00      |
| May                                                                                                                                                             | 6.65      | 9.57      | 7.16      | 5.71      | 0.00      |
| June                                                                                                                                                            | 8.91      | 13.85     | 6.54      | 5.32      | 0.00      |
| July                                                                                                                                                            | 0.82      | 0.79      | 4.45      | 3.86      | 0.00      |
| August                                                                                                                                                          | 2.88      | 2.90      | 0.54*     | 3.85      | 0.00      |
| * Due to COVID-19 school closings and limited use of school buildings, recycling data from March 2020 through August 2021 will not be published in this report. |           |           |           |           |           |
| Your Average Annual PPP                                                                                                                                         | 4.46      | 5.56      | 4.56      | 5.37      | 3.26      |
| Average ES Annual PPP                                                                                                                                           | 4.48      | 4.92      | 5.64      | 5.11      | 4.03      |

## Current Year PPP Comparison