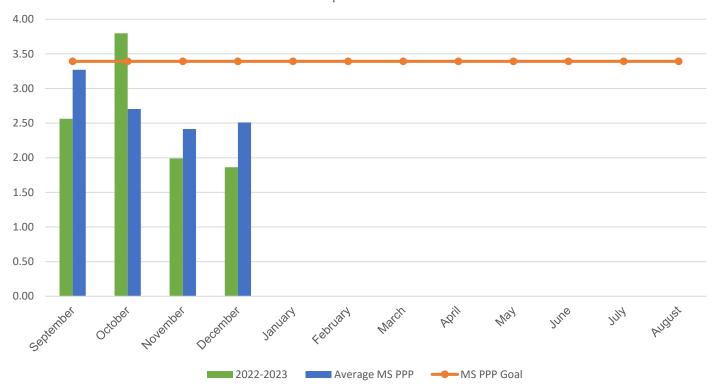

Average MS Annual PPP

## POUNDS PER PERSON (PPP)

| MONTH                                                                                                                                                           | 2016–2017 | 2017–2018 | 2018–2019 | 2021-2022 | 2022-2023 |
|-----------------------------------------------------------------------------------------------------------------------------------------------------------------|-----------|-----------|-----------|-----------|-----------|
| September                                                                                                                                                       | 3.26      | 2.64      | 3.38      | 3.34      | 2.56      |
| October                                                                                                                                                         | 3.36      | 2.61      | 3.48      | 2.85      | 3.80      |
| November                                                                                                                                                        | 3.36      | 2.73      | 2.58      | 3.01      | 1.99      |
| December                                                                                                                                                        | 3.09      | 2.26      | 2.66      | 3.35      | 1.86      |
| January                                                                                                                                                         | 3.59      | 2.72      | 3.50      | 3.28      | 0.00      |
| February                                                                                                                                                        | 3.98      | 2.96      | 3.02      | 3.92      | 0.00      |
| March                                                                                                                                                           | 4.73      | 4.03      | 3.07      | 4.00      | 0.00      |
| April                                                                                                                                                           | 4.36      | 4.53      | 2.67      | 1.67      | 0.00      |
| May                                                                                                                                                             | 4.48      | 4.99      | 3.12      | 4.56      | 0.00      |
| June                                                                                                                                                            | 6.38      | 6.69      | 3.90      | 3.52      | 0.00      |
| July                                                                                                                                                            | 1.66      | 1.61      | 2.16      | 3.23      | 0.00      |
| August                                                                                                                                                          | 2.81      | 3.15      | 0.23*     | 1.81      | 0.00      |
| * Due to COVID-19 school closings and limited use of school buildings, recycling data from March 2020 through August 2021 will not be published in this report. |           |           |           |           |           |
| Your Average Annual PPP                                                                                                                                         | 3.76      | 3.41      | 2.81      | 3.34      | 2.55      |