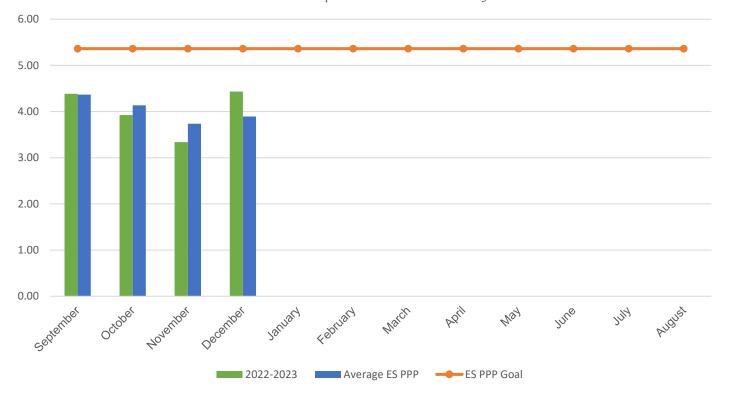

Average ES Annual PPP

## POUNDS PER PERSON (PPP)

| MONTH                                                                                                                                                           | 2016–2017 | 2017–2018 | 2018–2019 | 2021-2022 | 2022-2023 |
|-----------------------------------------------------------------------------------------------------------------------------------------------------------------|-----------|-----------|-----------|-----------|-----------|
| September                                                                                                                                                       | 5.43      | 6.36      | 6.96      | 4.34      | 4.38      |
| October                                                                                                                                                         | 4.81      | 7.03      | 7.99      | 5.19      | 3.92      |
| November                                                                                                                                                        | 5.02      | 6.59      | 7.35      | 4.10      | 3.34      |
| December                                                                                                                                                        | 5.06      | 5.43      | 5.84      | 4.88      | 4.43      |
| January                                                                                                                                                         | 4.58      | 7.47      | 7.69      | 3.40      | 0.00      |
| February                                                                                                                                                        | 5.96      | 6.56      | 6.82      | 3.96      | 0.00      |
| March                                                                                                                                                           | 6.40      | 7.55      | 7.24      | 4.71      | 0.00      |
| April                                                                                                                                                           | 5.83      | 7.14      | 7.84      | 2.24      | 0.00      |
| May                                                                                                                                                             | 5.99      | 9.25      | 8.48      | 3.59      | 0.00      |
| June                                                                                                                                                            | 8.94      | 9.47      | 10.96     | 3.84      | 0.00      |
| July                                                                                                                                                            | 0.36      | 0.48      | 6.20      | 3.35      | 0.00      |
| August                                                                                                                                                          | 3.52      | 3.94      | 4.20*     | 2.69      | 0.00      |
| * Due to COVID-19 school closings and limited use of school buildings, recycling data from March 2020 through August 2021 will not be published in this report. |           |           |           |           |           |
| Your Average Annual PPP                                                                                                                                         | 5.16      | 6.44      | 7.30      | 3.96      | 4.02      |
|                                                                                                                                                                 |           |           |           |           |           |

## **Current Year PPP Comparison**

Your school's PPP compared to all MCPS elementary schools