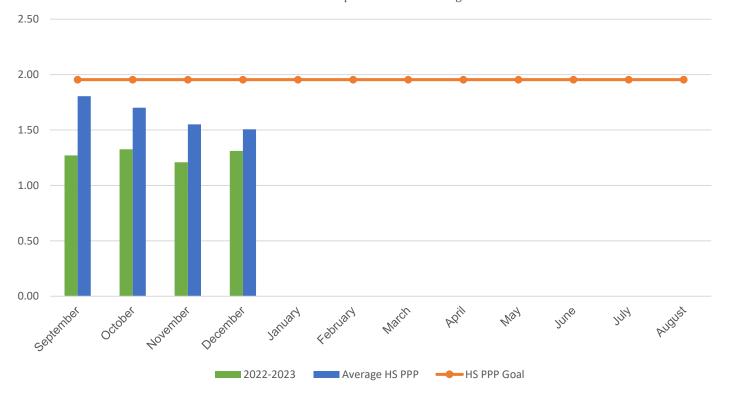

## **Gaithersburg High School**

## POUNDS PER PERSON (PPP)

| MONTH                                                                                                                                                           | 2016–2017 | 2017–2018 | 2018–2019 | 2021-2022 | 2022-2023 |
|-----------------------------------------------------------------------------------------------------------------------------------------------------------------|-----------|-----------|-----------|-----------|-----------|
| September                                                                                                                                                       | 1.77      | 2.42      | 2.78      | 2.31      | 1.27      |
| October                                                                                                                                                         | 1.84      | 2.41      | 3.27      | 1.75      | 1.33      |
| November                                                                                                                                                        | 2.91      | 2.43      | 2.67      | 3.36      | 1.21      |
| December                                                                                                                                                        | 1.77      | 2.09      | 3.00      | 1.29      | 1.31      |
| January                                                                                                                                                         | 1.78      | 2.29      | 3.31      | 2.36      | 0.00      |
| February                                                                                                                                                        | 1.99      | 2.40      | 2.90      | 2.39      | 0.00      |
| March                                                                                                                                                           | 2.25      | 2.45      | 2.89      | 2.46      | 0.00      |
| April                                                                                                                                                           | 2.03      | 4.59      | 3.08      | 0.69      | 0.00      |
| May                                                                                                                                                             | 1.58      | 5.86      | 3.41      | 1.52      | 0.00      |
| June                                                                                                                                                            | 3.18      | 6.05      | 4.34      | 1.39      | 0.00      |
| July                                                                                                                                                            | 0.33      | 0.64      | 2.73      | 1.23      | 0.00      |
| August                                                                                                                                                          | 2.62      | 1.47      | 1.50*     | 0.81      | 0.00      |
| * Due to COVID-19 school closings and limited use of school buildings, recycling data from March 2020 through August 2021 will not be published in this report. |           |           |           |           |           |
| Your Average Annual PPP                                                                                                                                         | 2.01      | 2.93      | 2.99      | 1.89      | 1.28      |
|                                                                                                                                                                 |           |           |           |           |           |

## **Current Year PPP Comparison**

Your school's PPP compared to all MCPS high schools