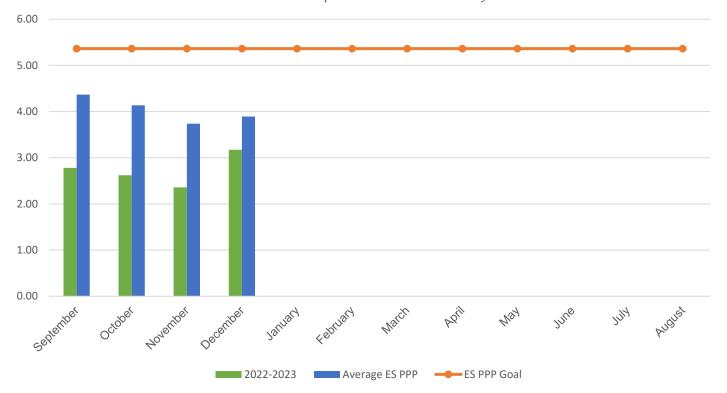

Average ES Annual PPP

## POUNDS PER PERSON (PPP)

| MONTH                                                                                                                                                           | 2016–2017 | 2017–2018 | 2018–2019 | 2021-2022 | 2022-2023 |
|-----------------------------------------------------------------------------------------------------------------------------------------------------------------|-----------|-----------|-----------|-----------|-----------|
| September                                                                                                                                                       | 3.25      | 3.10      | 3.76      | 3.86      | 2.78      |
| October                                                                                                                                                         | 4.29      | 3.43      | 4.46      | 6.22      | 2.62      |
| November                                                                                                                                                        | 3.71      | 3.37      | 3.51      | 4.00      | 2.36      |
| December                                                                                                                                                        | 2.47      | 3.19      | 3.17      | 4.02      | 3.17      |
| January                                                                                                                                                         | 3.61      | 3.98      | 3.92      | 3.49      | 0.00      |
| February                                                                                                                                                        | 2.86      | 3.68      | 3.18      | 4.26      | 0.00      |
| March                                                                                                                                                           | 2.95      | 5.15      | 3.85      | 5.11      | 0.00      |
| April                                                                                                                                                           | 2.76      | 6.21      | 3.22      | 2.62      | 0.00      |
| May                                                                                                                                                             | 4.73      | 6.94      | 3.84      | 3.99      | 0.00      |
| June                                                                                                                                                            | 6.20      | 11.18     | 4.30      | 2.41      | 0.00      |
| July                                                                                                                                                            | 0.75      | 2.17      | 3.86      | 8.26      | 0.00      |
| August                                                                                                                                                          | 1.81      | 3.47      | 0.95*     | 3.20      | 0.00      |
| * Due to COVID-19 school closings and limited use of school buildings, recycling data from March 2020 through August 2021 will not be published in this report. |           |           |           |           |           |
| Your Average Annual PPP                                                                                                                                         | 3.28      | 4.66      | 3.50      | 4.38      | 2.73      |

monthly weight of paper + weight of commingled ÷ (total students + staff) = PPP

6.25

5.64

5.11

4.03

4.92