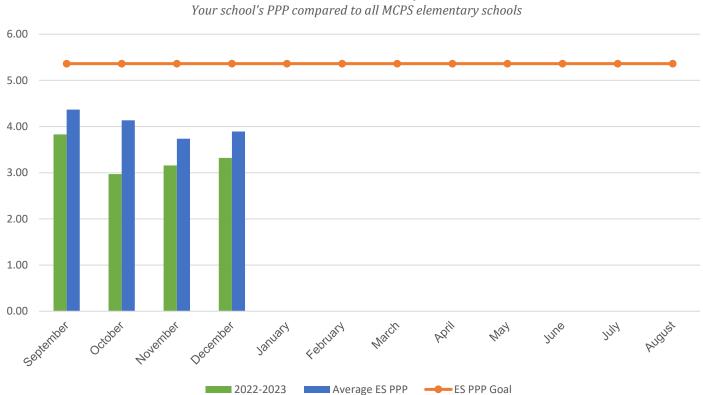

## Lucy V. Barnsley Elementary School

| POUNDS PER PERSON (PPP)                                                                                                                                         |           |           |           |           |           |
|-----------------------------------------------------------------------------------------------------------------------------------------------------------------|-----------|-----------|-----------|-----------|-----------|
| MONTH                                                                                                                                                           | 2016–2017 | 2017–2018 | 2018–2019 | 2021-2022 | 2022-2023 |
| September                                                                                                                                                       | 3.03      | 4.40      | 4.10      | 6.31      | 3.83      |
| October                                                                                                                                                         | 2.85      | 3.41      | 5.63      | 4.44      | 2.97      |
| November                                                                                                                                                        | 3.78      | 3.54      | 3.99      | 3.97      | 3.16      |
| December                                                                                                                                                        | 2.42      | 3.23      | 2.55      | 2.46      | 3.32      |
| January                                                                                                                                                         | 3.09      | 4.54      | 3.86      | 3.12      | 0.00      |
| February                                                                                                                                                        | 2.63      | 4.03      | 3.70      | 4.62      | 0.00      |
| March                                                                                                                                                           | 2.87      | 5.01      | 4.46      | 4.09      | 0.00      |
| April                                                                                                                                                           | 3.22      | 3.19      | 3.61      | 2.79      | 0.00      |
| May                                                                                                                                                             | 4.68      | 2.99      | 4.58      | 2.67      | 0.00      |
| June                                                                                                                                                            | 18.09     | 9.32      | 7.20      | 4.08      | 0.00      |
| July                                                                                                                                                            | 0.66      | 0.55      | 3.25      | 2.74      | 0.00      |
| August                                                                                                                                                          | 4.99      | 4.06      | 1.09*     | 3.84      | 0.00      |
| * Due to COVID-19 school closings and limited use of school buildings, recycling data from March 2020 through August 2021 will not be published in this report. |           |           |           |           |           |
| Your Average Annual PPP                                                                                                                                         | 4.36      | 4.02      | 4.00      | 3.75      | 3.32      |
| Average ES Annual PPP                                                                                                                                           | 4.92      | 6.25      | 5.64      | 5.11      | 4.03      |