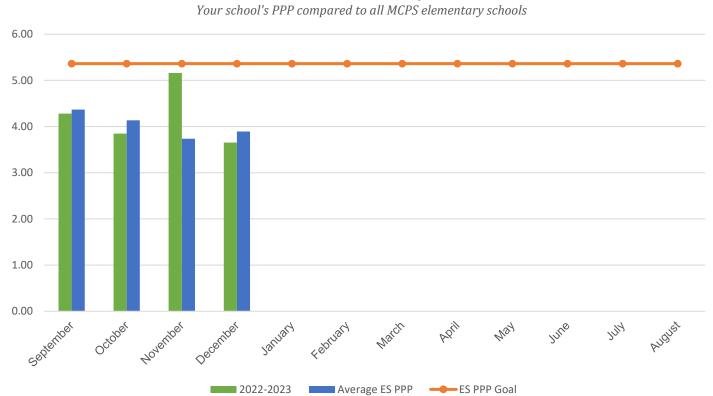

## **Georgian Forest Elementary School**

| POUNDS PER PERSON (PPP)                                                                                                                                         |           |           |           |           |           |
|-----------------------------------------------------------------------------------------------------------------------------------------------------------------|-----------|-----------|-----------|-----------|-----------|
| MONTH                                                                                                                                                           | 2016–2017 | 2017–2018 | 2018–2019 | 2021-2022 | 2022-2023 |
| September                                                                                                                                                       | 4.63      | 3.41      | 2.31      | 4.32      | 4.28      |
| October                                                                                                                                                         | 3.72      | 3.82      | 2.28      | 5.23      | 3.85      |
| November                                                                                                                                                        | 3.82      | 2.99      | 3.08      | 4.40      | 5.16      |
| December                                                                                                                                                        | 4.64      | 2.25      | 1.88      | 3.28      | 3.65      |
| January                                                                                                                                                         | 4.66      | 2.73      | 3.12      | 4.50      | 0.00      |
| February                                                                                                                                                        | 5.30      | 2.73      | 2.83      | 3.81      | 0.00      |
| March                                                                                                                                                           | 6.67      | 3.50      | 3.47      | 4.00      | 0.00      |
| April                                                                                                                                                           | 5.54      | 3.82      | 2.50      | 2.22      | 0.00      |
| May                                                                                                                                                             | 3.94      | 4.44      | 4.40      | 3.47      | 0.00      |
| June                                                                                                                                                            | 11.27     | 8.43      | 5.24      | 5.50      | 0.00      |
| July                                                                                                                                                            | 0.96      | 1.07      | 2.35      | 12.05     | 0.00      |
| August                                                                                                                                                          | 1.49      | 3.17      | 2.27*     | 3.91      | 0.00      |
| * Due to COVID-19 school closings and limited use of school buildings, recycling data from March 2020 through August 2021 will not be published in this report. |           |           |           |           |           |
| Your Average Annual PPP                                                                                                                                         | 4.72      | 3.53      | 2.98      | 4.80      | 4.23      |
| Average ES Annual PPP                                                                                                                                           | 4.92      | 6.25      | 5.64      | 5.11      | 4.03      |