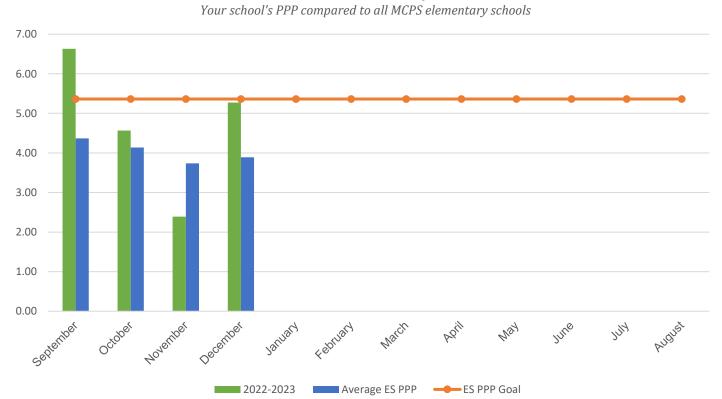

## **Germantown Elementary School**

| POUNDS PER PERSON (PPP)                                                                                                                                         |           |           |           |           |           |
|-----------------------------------------------------------------------------------------------------------------------------------------------------------------|-----------|-----------|-----------|-----------|-----------|
| MONTH                                                                                                                                                           | 2016–2017 | 2017–2018 | 2018–2019 | 2021-2022 | 2022-2023 |
| September                                                                                                                                                       | 5.19      | 8.88      | 13.09     | 9.75      | 6.63      |
| October                                                                                                                                                         | 6.24      | 9.63      | 12.10     | 6.31      | 4.57      |
| November                                                                                                                                                        | 5.03      | 7.83      | 12.21     | 5.66      | 2.39      |
| December                                                                                                                                                        | 5.11      | 7.73      | 10.18     | 8.13      | 5.27      |
| January                                                                                                                                                         | 4.86      | 8.69      | 14.03     | 3.47      | 0.00      |
| February                                                                                                                                                        | 7.74      | 9.09      | 12.03     | 4.53      | 0.00      |
| March                                                                                                                                                           | 8.87      | 11.51     | 11.66     | 5.99      | 0.00      |
| April                                                                                                                                                           | 7.14      | 11.10     | 13.61     | 2.12      | 0.00      |
| May                                                                                                                                                             | 8.12      | 15.40     | 15.71     | 4.57      | 0.00      |
| June                                                                                                                                                            | 12.13     | 21.80     | 18.70     | 1.84      | 0.00      |
| July                                                                                                                                                            | 0.90      | 1.67      | 8.73      | 20.38     | 0.00      |
| August                                                                                                                                                          | 4.76      | 4.60      | 5.43*     | 5.75      | 0.00      |
| * Due to COVID-19 school closings and limited use of school buildings, recycling data from March 2020 through August 2021 will not be published in this report. |           |           |           |           |           |
| Your Average Annual PPP                                                                                                                                         | 6.34      | 9.83      | 12.29     | 6.61      | 4.71      |
| Average ES Annual PPP                                                                                                                                           | 4.92      | 6.25      | 5.64      | 5.11      | 4.03      |