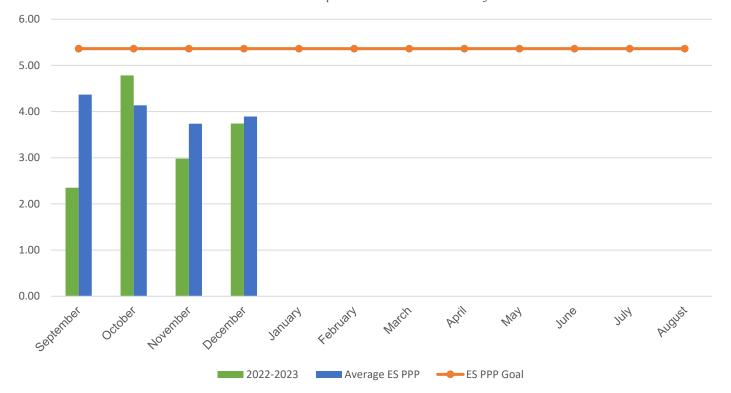

Average ES Annual PPP

## POUNDS PER PERSON (PPP)

| MONTH                                                                                                                                                           | 2016–2017 | 2017–2018 | 2018–2019 | 2021-2022 | 2022-2023 |
|-----------------------------------------------------------------------------------------------------------------------------------------------------------------|-----------|-----------|-----------|-----------|-----------|
| September                                                                                                                                                       | 5.10      | 4.67      | 4.97      | 3.60      | 2.35      |
| October                                                                                                                                                         | 4.62      | 4.67      | 5.47      | 2.91      | 4.78      |
| November                                                                                                                                                        | 3.37      | 4.83      | 4.57      | 2.72      | 2.98      |
| December                                                                                                                                                        | 3.80      | 4.40      | 4.57      | 3.58      | 3.74      |
| January                                                                                                                                                         | 3.93      | 5.82      | 5.34      | 4.04      | 0.00      |
| February                                                                                                                                                        | 6.23      | 5.46      | 5.36      | 6.02      | 0.00      |
| March                                                                                                                                                           | 6.40      | 7.23      | 4.80      | 4.92      | 0.00      |
| April                                                                                                                                                           | 5.45      | 6.78      | 4.99      | 3.08      | 0.00      |
| May                                                                                                                                                             | 4.41      | 9.36      | 6.09      | 4.25      | 0.00      |
| June                                                                                                                                                            | 10.06     | 11.18     | 7.40      | 6.22      | 0.00      |
| July                                                                                                                                                            | 0.85      | 1.29      | 5.18      | 1.38      | 0.00      |
| August                                                                                                                                                          | 4.72      | 3.45      | 2.64*     | 1.03      | 0.00      |
| * Due to COVID-19 school closings and limited use of school buildings, recycling data from March 2020 through August 2021 will not be published in this report. |           |           |           |           |           |
| Your Average Annual PPP                                                                                                                                         | 4.91      | 5.76      | 5.11      | 3.89      | 3.46      |

## **Current Year PPP Comparison**

Your school's PPP compared to all MCPS elementary schools