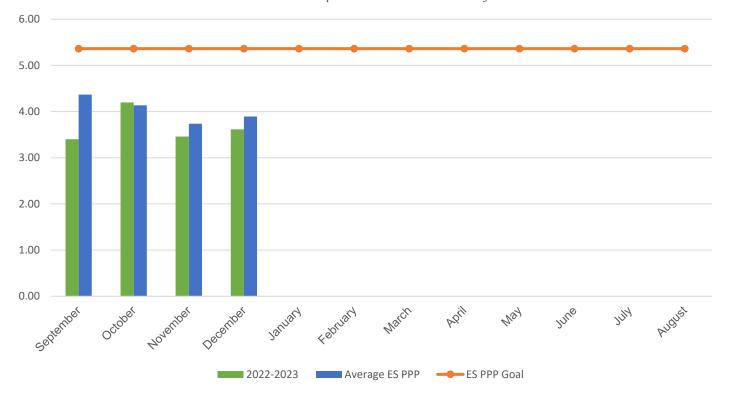

## POUNDS PER PERSON (PPP)

| MONTH                                                                                                                                                         | 2016–2017 | 2017–2018 | 2018–2019 | 2021-2022 | 2022-2023 |
|---------------------------------------------------------------------------------------------------------------------------------------------------------------|-----------|-----------|-----------|-----------|-----------|
| September                                                                                                                                                     | 4.27      | 9.05      | 10.02     | 7.74      | 3.40      |
| October                                                                                                                                                       | 5.57      | 8.37      | 11.39     | 6.01      | 4.20      |
| November                                                                                                                                                      | 4.30      | 9.52      | 9.11      | 6.21      | 3.46      |
| December                                                                                                                                                      | 5.50      | 7.87      | 8.40      | 6.15      | 3.61      |
| January                                                                                                                                                       | 5.33      | 8.01      | 11.08     | 6.31      | 0.00      |
| February                                                                                                                                                      | 6.65      | 8.13      | 9.48      | 7.01      | 0.00      |
| March                                                                                                                                                         | 7.35      | 11.39     | 10.82     | 7.57      | 0.00      |
| April                                                                                                                                                         | 6.26      | 13.87     | 10.16     | 3.68      | 0.00      |
| May                                                                                                                                                           | 8.19      | 15.50     | 13.61     | 6.19      | 0.00      |
| June                                                                                                                                                          | 16.58     | 23.78     | 17.53     | 5.23      | 0.00      |
| July                                                                                                                                                          | 1.06      | 1.32      | 8.82      | 6.04      | 0.00      |
| August                                                                                                                                                        | 2.92      | 7.87      | 2.91*     | 3.80      | 0.00      |
| Due to COVID-19 school closings and limited use of school buildings, recycling data from March 2020 through August 2021 will not be published in this report. |           |           |           |           |           |

 Your Average Annual PPP
 6.17
 10.39
 10.28
 6.19
 3.67

 Average ES Annual PPP
 4.92
 6.25
 5.64
 5.11
 4.03

monthly weight of paper + weight of commingled ÷ (total students + staff) = PPP

## **Current Year PPP Comparison**

Your school's PPP compared to all MCPS elementary schools