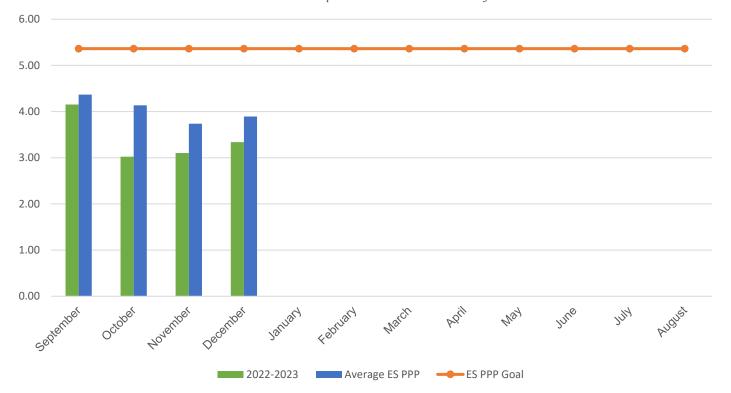

## POUNDS PER PERSON (PPP)

| MONTH                                                                                                                                                         | 2016–2017 | 2017–2018 | 2018–2019 | 2021-2022 | 2022-2023 |
|---------------------------------------------------------------------------------------------------------------------------------------------------------------|-----------|-----------|-----------|-----------|-----------|
| September                                                                                                                                                     | 6.08      | 9.44      | 6.89      | 4.37      | 4.15      |
| October                                                                                                                                                       | 5.58      | 8.43      | 8.18      | 5.88      | 3.02      |
| November                                                                                                                                                      | 5.37      | 8.57      | 8.38      | 4.66      | 3.10      |
| December                                                                                                                                                      | 4.38      | 8.26      | 6.34      | 5.28      | 3.34      |
| January                                                                                                                                                       | 5.33      | 9.55      | 9.32      | 3.38      | 0.00      |
| February                                                                                                                                                      | 6.65      | 8.02      | 7.75      | 4.37      | 0.00      |
| March                                                                                                                                                         | 8.22      | 9.23      | 8.82      | 5.07      | 0.00      |
| April                                                                                                                                                         | 6.62      | 10.05     | 7.00      | 2.21      | 0.00      |
| May                                                                                                                                                           | 6.72      | 11.96     | 10.05     | 4.22      | 0.00      |
| June                                                                                                                                                          | 9.97      | 15.62     | 11.21     | 1.75      | 0.00      |
| July                                                                                                                                                          | 0.59      | 1.00      | 5.75      | 1.53      | 0.00      |
| August                                                                                                                                                        | 1.94      | 4.71      | 3.51*     | 2.56      | 0.00      |
| Due to COVID-19 school closings and limited use of school buildings, recycling data from March 2020 through August 2021 will not be published in this report. |           |           |           |           |           |
|                                                                                                                                                               |           |           |           |           |           |

 Your Average Annual PPP
 5.62
 8.74
 7.77
 3.77
 3.40

 Average ES Annual PPP
 4.92
 6.25
 5.64
 5.11
 4.03

 $monthly\ weight\ of\ paper\ +\ weight\ of\ commingled\ \div\ (total\ students\ +\ staff)\ =\ PPP$ 

## **Current Year PPP Comparison**

Your school's PPP compared to all MCPS elementary schools