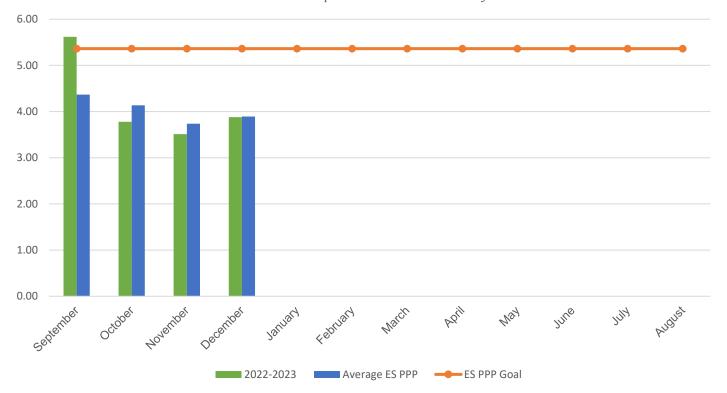

## POUNDS PER PERSON (PPP)

| MONTH                                                                                                                                                           | 2016–2017 | 2017–2018 | 2018–2019 | 2021-2022 | 2022-2023 |
|-----------------------------------------------------------------------------------------------------------------------------------------------------------------|-----------|-----------|-----------|-----------|-----------|
| September                                                                                                                                                       | 4.92      | 4.52      | 5.07      | 4.41      | 5.62      |
| October                                                                                                                                                         | 4.93      | 4.99      | 5.86      | 6.99      | 3.78      |
| November                                                                                                                                                        | 4.94      | 4.04      | 4.80      | 3.13      | 3.51      |
| December                                                                                                                                                        | 3.78      | 3.59      | 4.96      | 3.38      | 3.88      |
| January                                                                                                                                                         | 4.97      | 5.69      | 6.36      | 4.20      | 0.00      |
| February                                                                                                                                                        | 5.01      | 4.49      | 4.81      | 6.25      | 0.00      |
| March                                                                                                                                                           | 5.36      | 5.45      | 5.18      | 5.23      | 0.00      |
| April                                                                                                                                                           | 5.07      | 5.59      | 5.18      | 3.25      | 0.00      |
| May                                                                                                                                                             | 4.46      | 8.39      | 4.99      | 4.41      | 0.00      |
| June                                                                                                                                                            | 8.98      | 11.00     | 6.54      | 6.69      | 0.00      |
| July                                                                                                                                                            | 1.09      | 1.23      | 1.87      | 5.94      | 0.00      |
| August                                                                                                                                                          | 4.64      | 5.47      | 0.72*     | 2.90      | 0.00      |
| * Due to COVID-19 school closings and limited use of school buildings, recycling data from March 2020 through August 2021 will not be published in this report. |           |           |           |           |           |
| Your Average Annual PPP                                                                                                                                         | 4.85      | 5.37      | 4.70      | 4.73      | 4.20      |

## **Current Year PPP Comparison**

Your school's PPP compared to all MCPS elementary schools