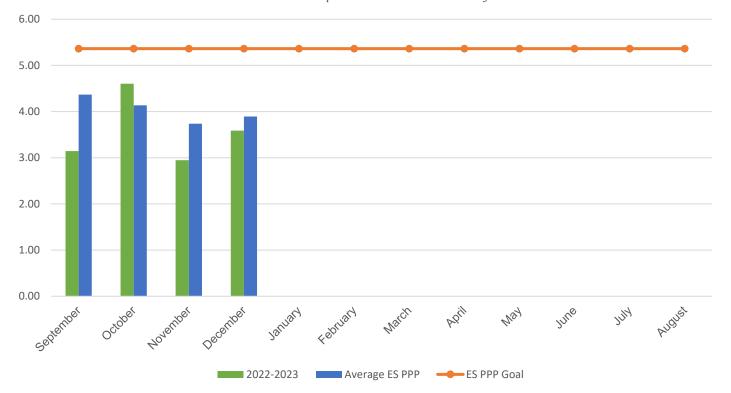

## **Current Year PPP Comparison**

Your school's PPP compared to all MCPS elementary schools