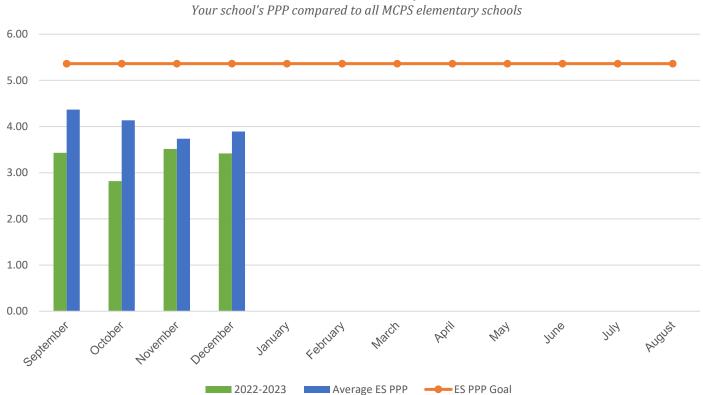

## **Greenwood Elementary School**

| POUNDS PER PERSON (PPP)                                                                                                                                         |           |           |           |           |           |
|-----------------------------------------------------------------------------------------------------------------------------------------------------------------|-----------|-----------|-----------|-----------|-----------|
| MONTH                                                                                                                                                           | 2016–2017 | 2017–2018 | 2018–2019 | 2021-2022 | 2022-2023 |
| September                                                                                                                                                       | 4.32      | 4.34      | 5.32      | 5.35      | 3.43      |
| October                                                                                                                                                         | 3.83      | 5.51      | 6.39      | 4.89      | 2.82      |
| November                                                                                                                                                        | 4.19      | 3.59      | 5.19      | 3.40      | 3.52      |
| December                                                                                                                                                        | 3.35      | 4.19      | 5.16      | 2.79      | 3.42      |
| January                                                                                                                                                         | 3.89      | 6.30      | 6.07      | 3.68      | 0.00      |
| February                                                                                                                                                        | 3.14      | 4.68      | 5.09      | 4.81      | 0.00      |
| March                                                                                                                                                           | 3.25      | 5.19      | 5.30      | 4.45      | 0.00      |
| April                                                                                                                                                           | 2.99      | 5.38      | 5.18      | 3.06      | 0.00      |
| May                                                                                                                                                             | 5.18      | 7.37      | 5.16      | 3.08      | 0.00      |
| June                                                                                                                                                            | 5.78      | 10.70     | 6.34      | 3.80      | 0.00      |
| July                                                                                                                                                            | 2.11      | 3.74      | 3.47      | 9.35      | 0.00      |
| August                                                                                                                                                          | 2.07      | 3.72      | 0.27*     | 1.51      | 0.00      |
| * Due to COVID-19 school closings and limited use of school buildings, recycling data from March 2020 through August 2021 will not be published in this report. |           |           |           |           |           |
| Your Average Annual PPP                                                                                                                                         | 3.67      | 5.39      | 4.91      | 4.18      | 3.30      |
| Average ES Annual PPP                                                                                                                                           | 4.92      | 6.25      | 5.64      | 5.11      | 4.03      |

## Current Year PPP Comparison