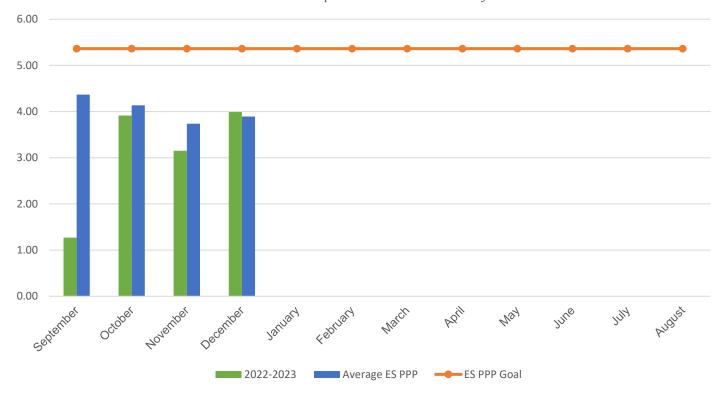

## POUNDS PER PERSON (PPP)

| MONTH                                                                                                                                                           | 2016–2017 | 2017–2018 | 2018–2019 | 2021-2022 | 2022-2023 |
|-----------------------------------------------------------------------------------------------------------------------------------------------------------------|-----------|-----------|-----------|-----------|-----------|
| September                                                                                                                                                       | 4.67      | 4.99      | 5.84      | 2.56      | 1.27      |
| October                                                                                                                                                         | 5.61      | 5.04      | 8.06      | 3.90      | 3.91      |
| November                                                                                                                                                        | 3.61      | 4.24      | 5.51      | 2.77      | 3.15      |
| December                                                                                                                                                        | 3.76      | 4.99      | 5.34      | 4.00      | 3.99      |
| January                                                                                                                                                         | 7.18      | 6.28      | 5.68      | 3.84      | 0.00      |
| February                                                                                                                                                        | 2.88      | 3.68      | 5.47      | 4.60      | 0.00      |
| March                                                                                                                                                           | 3.18      | 7.75      | 6.08      | 4.99      | 0.00      |
| April                                                                                                                                                           | 2.70      | 6.85      | 5.71      | 2.28      | 0.00      |
| May                                                                                                                                                             | 4.24      | 9.98      | 6.71      | 4.32      | 0.00      |
| June                                                                                                                                                            | 8.20      | 9.55      | 5.89      | 4.70      | 0.00      |
| July                                                                                                                                                            | 0.77      | 0.18      | 2.73      | 3.99      | 0.00      |
| August                                                                                                                                                          | 0.27      | 3.49      | 0.19*     | 1.51      | 0.00      |
| * Due to COVID-19 school closings and limited use of school buildings, recycling data from March 2020 through August 2021 will not be published in this report. |           |           |           |           |           |
| Your Average Annual PPP                                                                                                                                         | 3.92      | 5.58      | 5.27      | 3.62      | 3.08      |
| Average ES Annual PPP                                                                                                                                           | 4.92      | 6.25      | 5.64      | 5.11      | 4.03      |

## **Current Year PPP Comparison**

Your school's PPP compared to all MCPS elementary schools