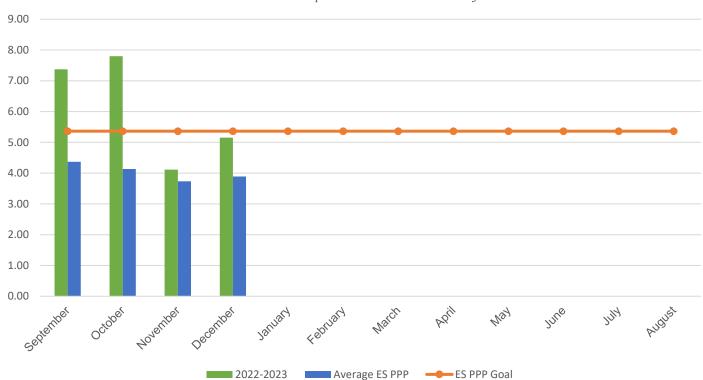

## **RECYCLING DATA** Beall Elementary School

| POUNDS PER PERSON (PPP)                                                                                                                                         |           |           |           |           |           |
|-----------------------------------------------------------------------------------------------------------------------------------------------------------------|-----------|-----------|-----------|-----------|-----------|
| MONTH                                                                                                                                                           | 2016–2017 | 2017–2018 | 2018–2019 | 2021-2022 | 2022-2023 |
| September                                                                                                                                                       | 4.06      | 3.52      | 5.59      | 4.88      | 7.37      |
| October                                                                                                                                                         | 3.77      | 3.41      | 6.59      | 3.84      | 7.80      |
| November                                                                                                                                                        | 3.44      | 3.85      | 3.62      | 3.78      | 4.11      |
| December                                                                                                                                                        | 2.92      | 3.21      | 4.93      | 3.50      | 5.15      |
| January                                                                                                                                                         | 2.96      | 3.62      | 6.19      | 3.90      | 0.00      |
| February                                                                                                                                                        | 4.10      | 3.97      | 4.49      | 4.21      | 0.00      |
| March                                                                                                                                                           | 5.00      | 5.46      | 4.96      | 3.89      | 0.00      |
| April                                                                                                                                                           | 4.50      | 6.51      | 6.36      | 3.31      | 0.00      |
| May                                                                                                                                                             | 4.99      | 7.86      | 7.53      | 5.64      | 0.00      |
| June                                                                                                                                                            | 7.47      | 11.02     | 9.12      | 7.81      | 0.00      |
| July                                                                                                                                                            | 1.03      | 1.04      | 4.44      | 3.99      | 0.00      |
| August                                                                                                                                                          | 1.23      | 3.13      | 1.27*     | 4.32      | 0.00      |
| * Due to COVID-19 school closings and limited use of school buildings, recycling data from March 2020 through August 2021 will not be published in this report. |           |           |           |           |           |
| Your Average Annual PPP                                                                                                                                         | 3.79      | 4.72      | 5.43      | 4.43      | 6.11      |
| Average ES Annual PPP                                                                                                                                           | 4.92      | 6.25      | 5.64      | 5.11      | 4.03      |

## **Current Year PPP Comparison**

Your school's PPP compared to all MCPS elementary schools