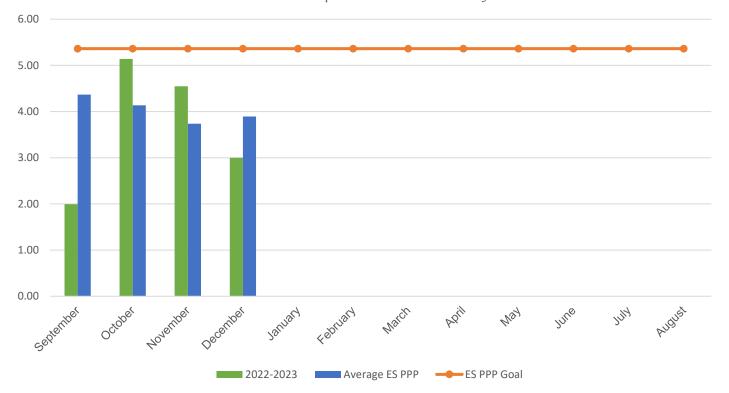

Average ES Annual PPP

## POUNDS PER PERSON (PPP)

| MONTH                                                                                                                                                           | 2016–2017 | 2017–2018 | 2018–2019 | 2021-2022 | 2022-2023 |
|-----------------------------------------------------------------------------------------------------------------------------------------------------------------|-----------|-----------|-----------|-----------|-----------|
| September                                                                                                                                                       | 7.81      | 8.47      | 5.04      | 8.12      | 1.99      |
| October                                                                                                                                                         | 4.44      | 5.70      | 5.93      | 6.64      | 5.14      |
| November                                                                                                                                                        | 6.68      | 5.48      | 6.41      | 5.11      | 4.55      |
| December                                                                                                                                                        | 8.67      | 6.20      | 4.52      | 5.49      | 3.00      |
| January                                                                                                                                                         | 4.95      | 6.10      | 5.28      | 5.58      | 0.00      |
| February                                                                                                                                                        | 8.58      | 4.74      | 4.93      | 5.40      | 0.00      |
| March                                                                                                                                                           | 9.37      | 6.69      | 6.65      | 6.15      | 0.00      |
| April                                                                                                                                                           | 7.90      | 6.84      | 4.63      | 3.10      | 0.00      |
| May                                                                                                                                                             | 7.39      | 10.32     | 6.55      | 4.96      | 0.00      |
| June                                                                                                                                                            | 9.00      | 9.97      | 4.82      | 6.27      | 0.00      |
| July                                                                                                                                                            | 1.34      | 0.50      | 1.51      | 1.02      | 0.00      |
| August                                                                                                                                                          | 3.01      | 4.58      | 2.93*     | 4.56      | 0.00      |
| * Due to COVID-19 school closings and limited use of school buildings, recycling data from March 2020 through August 2021 will not be published in this report. |           |           |           |           |           |
| Your Average Annual PPP                                                                                                                                         | 6.59      | 6.30      | 4.93      | 5.20      | 3.67      |