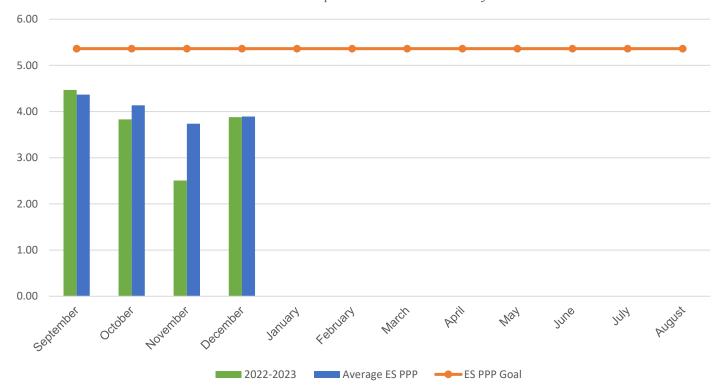

Average ES Annual PPP

## POUNDS PER PERSON (PPP)

| MONTH                                                                                                                                                           | 2016–2017 | 2017–2018 | 2018–2019 | 2021-2022 | 2022-2023 |
|-----------------------------------------------------------------------------------------------------------------------------------------------------------------|-----------|-----------|-----------|-----------|-----------|
| September                                                                                                                                                       | 7.34      | 6.85      | 7.37      | 8.01      | 4.47      |
| October                                                                                                                                                         | 6.88      | 9.09      | 10.38     | 11.72     | 3.83      |
| November                                                                                                                                                        | 5.51      | 12.57     | 7.74      | 6.96      | 2.51      |
| December                                                                                                                                                        | 6.08      | 7.89      | 7.72      | 7.41      | 3.88      |
| January                                                                                                                                                         | 5.61      | 9.16      | 9.98      | 5.03      | 0.00      |
| February                                                                                                                                                        | 7.14      | 11.53     | 8.63      | 4.81      | 0.00      |
| March                                                                                                                                                           | 8.87      | 10.44     | 10.00     | 6.85      | 0.00      |
| April                                                                                                                                                           | 6.95      | 12.26     | 7.78      | 7.64      | 0.00      |
| May                                                                                                                                                             | 5.56      | 11.18     | 12.79     | 12.54     | 0.00      |
| June                                                                                                                                                            | 15.09     | 25.39     | 15.41     | 8.25      | 0.00      |
| July                                                                                                                                                            | 0.71      | 2.26      | 10.98     | 5.91      | 0.00      |
| August                                                                                                                                                          | 3.77      | 8.71      | 8.29*     | 3.60      | 0.00      |
| * Due to COVID-19 school closings and limited use of school buildings, recycling data from March 2020 through August 2021 will not be published in this report. |           |           |           |           |           |
| Your Average Annual PPP                                                                                                                                         | 6.63      | 10.61     | 9.76      | 7.39      | 3.67      |
|                                                                                                                                                                 |           |           |           |           |           |