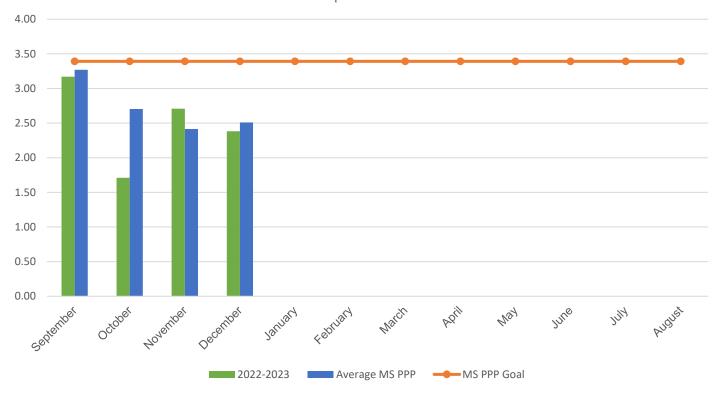

Average MS Annual PPP

## POUNDS PER PERSON (PPP)

| MONTH                                                                                                                                                           | 2016–2017 | 2017–2018 | 2018–2019 | 2021-2022 | 2022-2023 |
|-----------------------------------------------------------------------------------------------------------------------------------------------------------------|-----------|-----------|-----------|-----------|-----------|
| September                                                                                                                                                       | 2.99      | 4.25      | 3.71      | 4.67      | 3.17      |
| October                                                                                                                                                         | 3.32      | 3.99      | 4.81      | 3.61      | 1.71      |
| November                                                                                                                                                        | 3.57      | 3.63      | 3.48      | 2.22      | 2.71      |
| December                                                                                                                                                        | 1.94      | 2.65      | 3.29      | 3.08      | 2.38      |
| January                                                                                                                                                         | 3.26      | 3.77      | 4.10      | 2.43      | 0.00      |
| February                                                                                                                                                        | 2.30      | 3.52      | 2.92      | 3.26      | 0.00      |
| March                                                                                                                                                           | 3.02      | 4.45      | 3.62      | 3.10      | 0.00      |
| April                                                                                                                                                           | 2.57      | 5.30      | 3.80      | 0.72      | 0.00      |
| May                                                                                                                                                             | 2.53      | 5.86      | 4.57      | 2.32      | 0.00      |
| June                                                                                                                                                            | 4.44      | 8.33      | 5.21      | 0.98      | 0.00      |
| July                                                                                                                                                            | 0.68      | 0.99      | 3.94      | 2.38      | 0.00      |
| August                                                                                                                                                          | 2.15      | 3.38      | 0.56*     | 2.46      | 0.00      |
| * Due to COVID-19 school closings and limited use of school buildings, recycling data from March 2020 through August 2021 will not be published in this report. |           |           |           |           |           |
| Your Average Annual PPP                                                                                                                                         | 2.73      | 4.18      | 3.67      | 2.60      | 2.49      |

monthly weight of paper + weight of commingled ÷ (total students + staff) = PPP

4.57

4.55

3.23

2.72

3.36