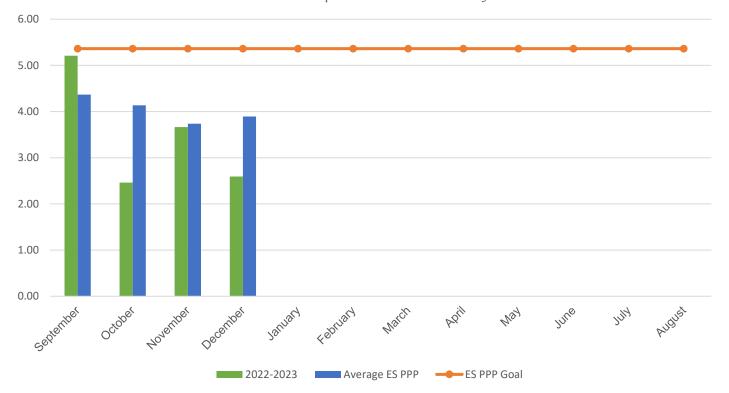

## **Jackson Road Elementary School**

## POUNDS PER PERSON (PPP)

| MONTH                                                                                                                                                           | 2016–2017 | 2017–2018 | 2018–2019 | 2021-2022 | 2022-2023 |
|-----------------------------------------------------------------------------------------------------------------------------------------------------------------|-----------|-----------|-----------|-----------|-----------|
| September                                                                                                                                                       | 5.75      | 5.83      | 3.27      | 3.61      | 5.21      |
| October                                                                                                                                                         | 3.76      | 4.18      | 4.08      | 3.63      | 2.46      |
| November                                                                                                                                                        | 4.28      | 4.34      | 4.39      | 3.63      | 3.66      |
| December                                                                                                                                                        | 4.29      | 4.91      | 2.93      | 4.76      | 2.59      |
| January                                                                                                                                                         | 4.21      | 4.90      | 3.70      | 2.98      | 0.00      |
| February                                                                                                                                                        | 6.12      | 4.34      | 3.61      | 4.57      | 0.00      |
| March                                                                                                                                                           | 6.85      | 6.25      | 5.07      | 4.90      | 0.00      |
| April                                                                                                                                                           | 5.79      | 5.47      | 3.49      | 1.69      | 0.00      |
| May                                                                                                                                                             | 5.98      | 8.38      | 5.25      | 3.49      | 0.00      |
| June                                                                                                                                                            | 7.35      | 10.35     | 6.39      | 2.05      | 0.00      |
| July                                                                                                                                                            | 1.69      | 2.86      | 2.70      | 2.87      | 0.00      |
| August                                                                                                                                                          | 3.10      | 2.43      | 2.51*     | 0.50      | 0.00      |
| * Due to COVID-19 school closings and limited use of school buildings, recycling data from March 2020 through August 2021 will not be published in this report. |           |           |           |           |           |
| Your Average Annual PPP                                                                                                                                         | 4.93      | 5.35      | 3.95      | 3.22      | 3.48      |

## **Current Year PPP Comparison**

Your school's PPP compared to all MCPS elementary schools