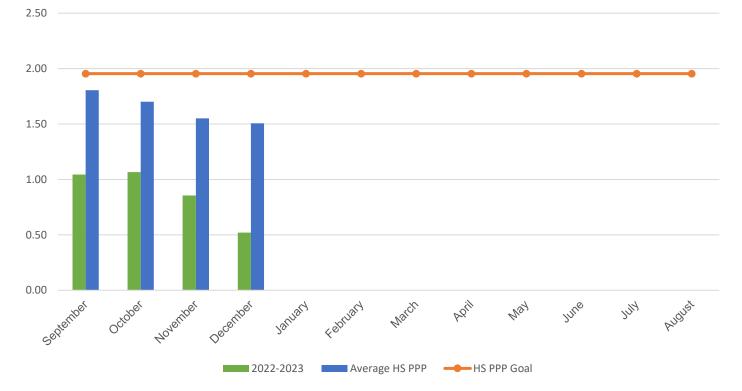

## **RECYCLING DATA** Walter Johnson High School

| POUNDS PER PERSON (PPP)                                                                                                                                         |           |           |           |           |           |
|-----------------------------------------------------------------------------------------------------------------------------------------------------------------|-----------|-----------|-----------|-----------|-----------|
| MONTH                                                                                                                                                           | 2016–2017 | 2017–2018 | 2018–2019 | 2021-2022 | 2022-2023 |
| September                                                                                                                                                       | 2.11      | 1.40      | 1.58      | 1.51      | 1.04      |
| October                                                                                                                                                         | 2.29      | 1.17      | 2.04      | 2.37      | 1.07      |
| November                                                                                                                                                        | 1.60      | 1.53      | 1.49      | 0.87      | 0.85      |
| December                                                                                                                                                        | 1.33      | 1.42      | 1.65      | 2.08      | 0.52      |
| January                                                                                                                                                         | 2.07      | 1.80      | 1.90      | 1.97      | 0.00      |
| February                                                                                                                                                        | 1.13      | 1.51      | 1.54      | 2.19      | 0.00      |
| March                                                                                                                                                           | 1.41      | 1.69      | 1.80      | 2.28      | 0.00      |
| April                                                                                                                                                           | 1.12      | 2.22      | 1.86      | 0.28      | 0.00      |
| May                                                                                                                                                             | 1.07      | 1.65      | 2.07      | 1.55      | 0.00      |
| June                                                                                                                                                            | 2.59      | 2.82      | 2.60      | 0.24      | 0.00      |
| July                                                                                                                                                            | 0.99      | 0.46      | 1.58      | 1.49      | 0.00      |
| August                                                                                                                                                          | 0.55      | 0.88      | 0.07*     | 1.01      | 0.00      |
| * Due to COVID-19 school closings and limited use of school buildings, recycling data from March 2020 through August 2021 will not be published in this report. |           |           |           |           |           |
| Your Average Annual PPP                                                                                                                                         | 1.52      | 1.55      | 1.68      | 1.49      | 0.87      |
| Average HS Annual PPP                                                                                                                                           | 2.49      | 2.62      | 2.79      | 1.86      | 1.64      |

## **Current Year PPP Comparison**