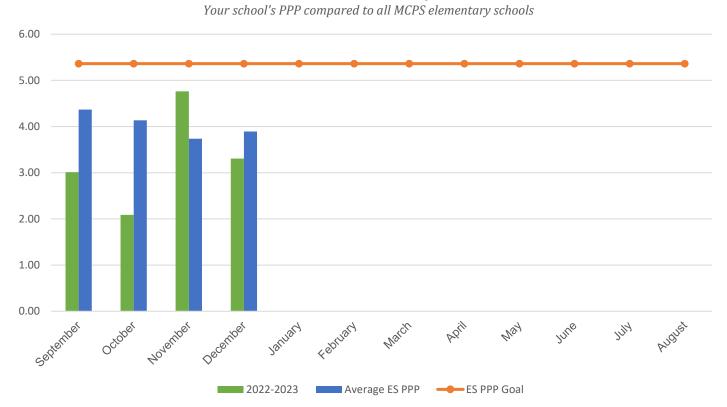

## **Jones Lane Elementary School**

| POUNDS PER PERSON (PPP)                                                                                                                                         |           |           |           |           |           |
|-----------------------------------------------------------------------------------------------------------------------------------------------------------------|-----------|-----------|-----------|-----------|-----------|
| MONTH                                                                                                                                                           | 2016–2017 | 2017–2018 | 2018–2019 | 2021-2022 | 2022-2023 |
| September                                                                                                                                                       | 5.39      | 7.77      | 7.64      | 11.56     | 3.01      |
| October                                                                                                                                                         | 4.69      | 7.92      | 8.22      | 9.36      | 2.09      |
| November                                                                                                                                                        | 6.05      | 7.30      | 6.11      | 9.45      | 4.76      |
| December                                                                                                                                                        | 4.84      | 5.60      | 6.48      | 8.00      | 3.31      |
| January                                                                                                                                                         | 3.98      | 8.34      | 7.35      | 4.39      | 0.00      |
| February                                                                                                                                                        | 10.90     | 7.73      | 7.74      | 5.21      | 0.00      |
| March                                                                                                                                                           | 11.87     | 9.73      | 6.67      | 7.63      | 0.00      |
| April                                                                                                                                                           | 10.69     | 9.60      | 8.63      | 5.19      | 0.00      |
| May                                                                                                                                                             | 11.49     | 12.42     | 8.70      | 6.15      | 0.00      |
| June                                                                                                                                                            | 17.73     | 14.88     | 10.91     | 4.27      | 0.00      |
| July                                                                                                                                                            | 0.36      | 4.42      | 2.34      | 8.53      | 0.00      |
| August                                                                                                                                                          | 5.37      | 6.70      | 1.19*     | 5.35      | 0.00      |
| * Due to COVID-19 school closings and limited use of school buildings, recycling data from March 2020 through August 2021 will not be published in this report. |           |           |           |           |           |
| Your Average Annual PPP                                                                                                                                         | 7.78      | 8.53      | 6.83      | 7.09      | 3.29      |
| Average ES Annual PPP                                                                                                                                           | 4.92      | 6.25      | 5.64      | 5.11      | 4.03      |

## Current Year PPP Comparison