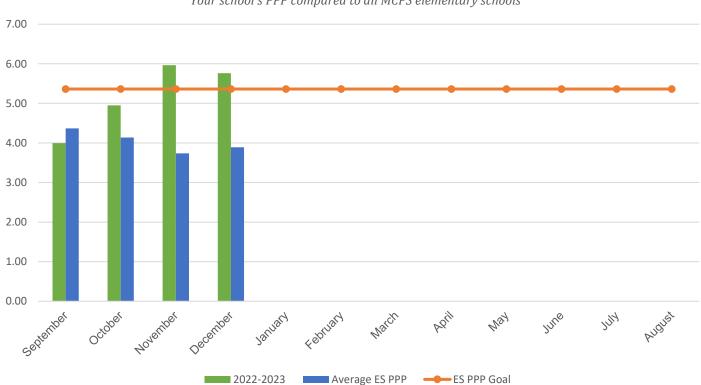

## **RECYCLING DATA** Kemp Mill Elementary School

| POUNDS PER PERSON (PPP)                                                                                                                                         |           |           |           |           |           |
|-----------------------------------------------------------------------------------------------------------------------------------------------------------------|-----------|-----------|-----------|-----------|-----------|
| MONTH                                                                                                                                                           | 2015–2016 | 2016–2017 | 2017–2018 | 2021-2022 | 2022-2023 |
| September                                                                                                                                                       | 5.77      | 5.70      | 6.34      | 9.07      | 4.00      |
| October                                                                                                                                                         | 6.53      | 5.92      | 3.33      | 8.09      | 4.95      |
| November                                                                                                                                                        | 4.91      | 5.54      | 2.80      | 7.52      | 5.96      |
| December                                                                                                                                                        | 6.00      | 6.83      | 3.71      | 6.99      | 5.76      |
| January                                                                                                                                                         | 3.83      | 6.31      | 4.10      | 4.00      | 0.00      |
| February                                                                                                                                                        | 5.14      | 8.20      | 3.28      | 5.82      | 0.00      |
| March                                                                                                                                                           | 4.81      | 10.03     | 7.73      | 7.00      | 0.00      |
| April                                                                                                                                                           | 3.83      | 8.59      | 5.32      | 2.87      | 0.00      |
| May                                                                                                                                                             | 6.65      | 10.44     | 11.40     | 4.89      | 0.00      |
| June                                                                                                                                                            | 8.51      | 9.75      | 11.32     | 5.92      | 0.00      |
| July                                                                                                                                                            | 2.67      | 0.67      | 0.64      | 7.42      | 0.00      |
| August                                                                                                                                                          | 2.87      | 2.89      | 4.23      | 6.05      | 0.00      |
| * Due to COVID-19 school closings and limited use of school buildings, recycling data from March 2020 through August 2021 will not be published in this report. |           |           |           |           |           |
| Your Average Annual PPP                                                                                                                                         | 5.13      | 6.74      | 5.35      | 4.23      | 5.17      |
| Average ES Annual PPP                                                                                                                                           | 4.48      | 4.92      | 6.25      | 5.11      | 4.03      |

## **Current Year PPP Comparison**

Your school's PPP compared to all MCPS elementary schools