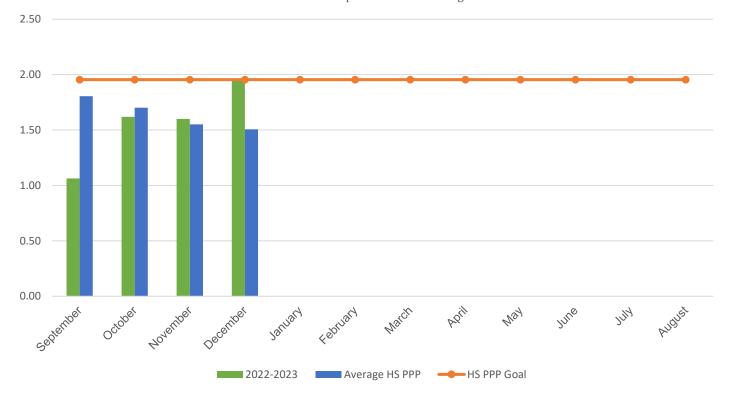

## POUNDS PER PERSON (PPP)

| MONTH                                                                                                                                                           | 2016–2017 | 2017–2018 | 2018–2019 | 2021-2022 | 2022-2023 |
|-----------------------------------------------------------------------------------------------------------------------------------------------------------------|-----------|-----------|-----------|-----------|-----------|
| September                                                                                                                                                       | 3.12      | 1.17      | 2.46      | 4.11      | 1.06      |
| October                                                                                                                                                         | 3.61      | 2.58      | 2.99      | 2.64      | 1.62      |
| November                                                                                                                                                        | 3.98      | 2.73      | 2.17      | 2.39      | 1.60      |
| December                                                                                                                                                        | 4.75      | 2.75      | 1.87      | 2.46      | 1.96      |
| January                                                                                                                                                         | 4.74      | 3.18      | 4.87      | 2.87      | 0.00      |
| February                                                                                                                                                        | 1.38      | 3.18      | 1.91      | 3.26      | 0.00      |
| March                                                                                                                                                           | 1.67      | 1.63      | 2.74      | 3.52      | 0.00      |
| April                                                                                                                                                           | 1.32      | 4.53      | 2.16      | 2.19      | 0.00      |
| May                                                                                                                                                             | 1.89      | 1.99      | 3.12      | 2.84      | 0.00      |
| June                                                                                                                                                            | 3.69      | 7.73      | 3.35      | 1.25      | 0.00      |
| July                                                                                                                                                            | 0.89      | 0.44      | 1.74      | 3.21      | 0.00      |
| August                                                                                                                                                          | 0.94      | 1.10      | 0.38*     | 1.79      | 0.00      |
| * Due to COVID-19 school closings and limited use of school buildings, recycling data from March 2020 through August 2021 will not be published in this report. |           |           |           |           |           |
|                                                                                                                                                                 | 0.67      |           |           | 0 -1      | 4 = 6     |

 Your Average Annual PPP
 2.67
 2.75
 2.48
 2.71
 1.56

 Average HS Annual PPP
 2.49
 2.62
 2.79
 1.86
 1.64

 $monthly\ weight\ of\ paper\ +\ weight\ of\ commingled\ \div\ (total\ students\ +\ staff)\ =\ PPP$ 

## **Current Year PPP Comparison**

Your school's PPP compared to all MCPS high schools