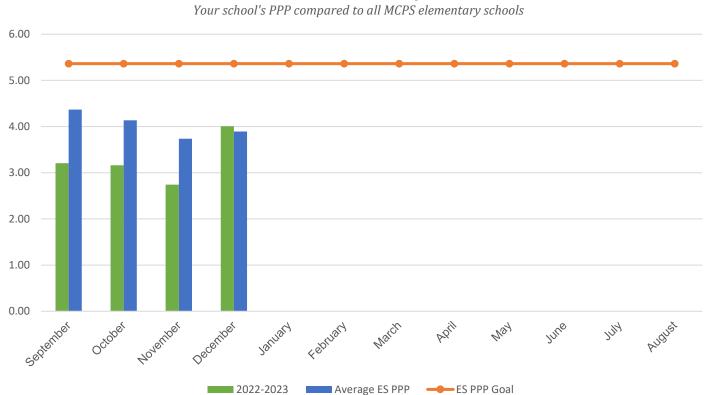

## **Kensington Parkwood Elementary School**

| POUNDS PER PERSON (PPP)                                                                                                                                         |           |           |           |           |           |
|-----------------------------------------------------------------------------------------------------------------------------------------------------------------|-----------|-----------|-----------|-----------|-----------|
| MONTH                                                                                                                                                           | 2016–2017 | 2017–2018 | 2018–2019 | 2021-2022 | 2022-2023 |
| September                                                                                                                                                       | 2.37      | 7.72      | 4.95      | 2.23      | 3.21      |
| October                                                                                                                                                         | 4.12      | 2.92      | 5.56      | 2.03      | 3.16      |
| November                                                                                                                                                        | 2.04      | 3.97      | 4.19      | 3.11      | 2.74      |
| December                                                                                                                                                        | 1.59      | 2.89      | 2.79      | 4.17      | 4.01      |
| January                                                                                                                                                         | 2.88      | 4.16      | 4.70      | 2.07      | 0.00      |
| February                                                                                                                                                        | 10.35     | 3.80      | 4.07      | 4.34      | 0.00      |
| March                                                                                                                                                           | 11.89     | 10.50     | 4.52      | 2.59      | 0.00      |
| April                                                                                                                                                           | 10.84     | 6.10      | 4.05      | 0.95      | 0.00      |
| May                                                                                                                                                             | 9.61      | 13.03     | 4.62      | 4.75      | 0.00      |
| June                                                                                                                                                            | 16.57     | 10.07     | 5.42      | 2.52      | 0.00      |
| July                                                                                                                                                            | 0.79      | 1.89      | 3.13      | 5.34      | 0.00      |
| August                                                                                                                                                          | 5.64      | 6.90      | 0.61*     | 0.00      | 0.00      |
| * Due to COVID-19 school closings and limited use of school buildings, recycling data from March 2020 through August 2021 will not be published in this report. |           |           |           |           |           |
| Your Average Annual PPP                                                                                                                                         | 6.56      | 6.16      | 4.05      | 3.10      | 3.28      |
| Average ES Annual PPP                                                                                                                                           | 4.92      | 6.25      | 5.64      | 5.11      | 4.03      |

## **Current Year PPP Comparison**