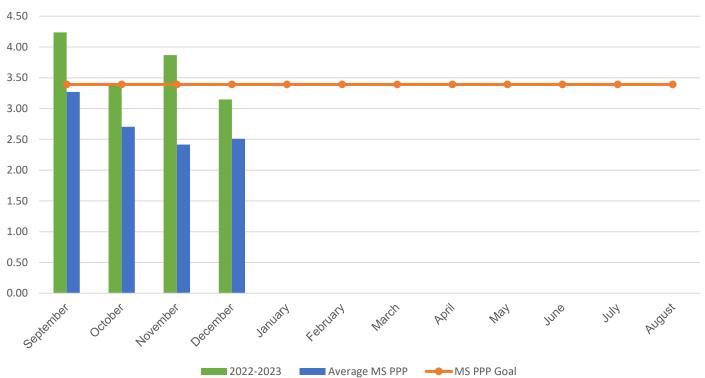

## **RECYCLING DATA** Francis Scott Key Middle School

| POUNDS PER PERSON (PPP)                                                                                                                                         |           |           |           |           |           |
|-----------------------------------------------------------------------------------------------------------------------------------------------------------------|-----------|-----------|-----------|-----------|-----------|
| MONTH                                                                                                                                                           | 2016–2017 | 2017–2018 | 2018–2019 | 2021-2022 | 2022-2023 |
| September                                                                                                                                                       | 4.43      | 2.24      | 2.77      | 1.57      | 4.24      |
| October                                                                                                                                                         | 4.24      | 3.63      | 3.59      | 3.12      | 3.39      |
| November                                                                                                                                                        | 5.14      | 3.45      | 3.44      | 1.98      | 3.87      |
| December                                                                                                                                                        | 5.31      | 3.29      | 2.92      | 3.38      | 3.15      |
| January                                                                                                                                                         | 5.13      | 3.59      | 3.78      | 3.20      | 0.00      |
| February                                                                                                                                                        | 3.51      | 3.30      | 3.44      | 3.73      | 0.00      |
| March                                                                                                                                                           | 3.83      | 3.14      | 3.74      | 3.88      | 0.00      |
| April                                                                                                                                                           | 3.41      | 4.25      | 2.70      | 2.78      | 0.00      |
| May                                                                                                                                                             | 4.42      | 4.32      | 4.65      | 4.52      | 0.00      |
| June                                                                                                                                                            | 4.84      | 8.27      | 5.34      | 8.85      | 0.00      |
| July                                                                                                                                                            | 1.58      | 1.00      | 2.70      | 1.93      | 0.00      |
| August                                                                                                                                                          | 0.95      | 1.67      | 2.43*     | 1.70      | 0.00      |
| * Due to COVID-19 school closings and limited use of school buildings, recycling data from March 2020 through August 2021 will not be published in this report. |           |           |           |           |           |
| Your Average Annual PPP                                                                                                                                         | 3.90      | 3.51      | 3.46      | 3.39      | 3.66      |
| Average MS Annual PPP                                                                                                                                           | 3.36      | 4.57      | 4.55      | 3.23      | 2.72      |

## Current Year PPP Comparison

Your school's PPP compared to all MCPS middle schools