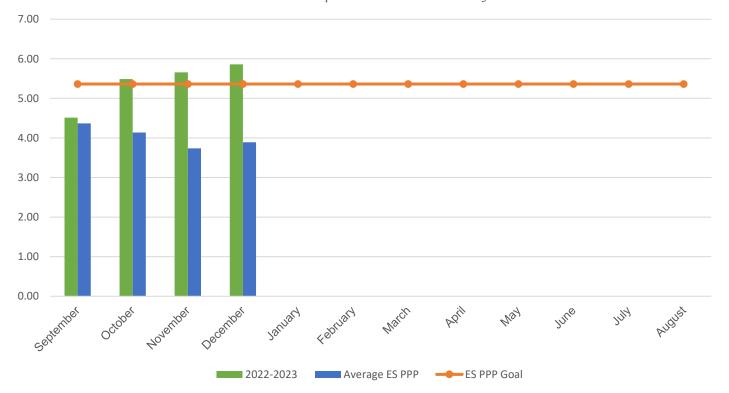

Average ES Annual PPP

## POUNDS PER PERSON (PPP)

| MONTH                                                                                                                                                           | 2016–2017 | 2017–2018 | 2018–2019 | 2021-2022 | 2022-2023 |
|-----------------------------------------------------------------------------------------------------------------------------------------------------------------|-----------|-----------|-----------|-----------|-----------|
| September                                                                                                                                                       | 4.83      | 4.15      | 3.62      | 8.17      | 4.51      |
| October                                                                                                                                                         | 5.15      | 3.82      | 4.41      | 5.07      | 5.49      |
| November                                                                                                                                                        | 4.60      | 3.80      | 3.81      | 4.67      | 5.66      |
| December                                                                                                                                                        | 4.03      | 3.28      | 3.26      | 5.67      | 5.86      |
| January                                                                                                                                                         | 4.57      | 4.28      | 4.10      | 3.82      | 0.00      |
| February                                                                                                                                                        | 5.26      | 4.00      | 3.59      | 4.20      | 0.00      |
| March                                                                                                                                                           | 6.17      | 4.82      | 4.50      | 5.58      | 0.00      |
| April                                                                                                                                                           | 4.75      | 5.66      | 2.96      | 3.42      | 0.00      |
| May                                                                                                                                                             | 5.80      | 7.01      | 6.25      | 5.20      | 0.00      |
| June                                                                                                                                                            | 9.23      | 11.56     | 6.28      | 2.53      | 0.00      |
| July                                                                                                                                                            | 2.31      | 2.31      | 5.31      | 4.27      | 0.00      |
| August                                                                                                                                                          | 2.10      | 4.33      | 5.30*     | 4.24      | 0.00      |
| * Due to COVID-19 school closings and limited use of school buildings, recycling data from March 2020 through August 2021 will not be published in this report. |           |           |           |           |           |
| Your Average Annual PPP                                                                                                                                         | 4.90      | 4.92      | 4.45      | 4.78      | 5.38      |

## **Current Year PPP Comparison**

Your school's PPP compared to all MCPS elementary schools