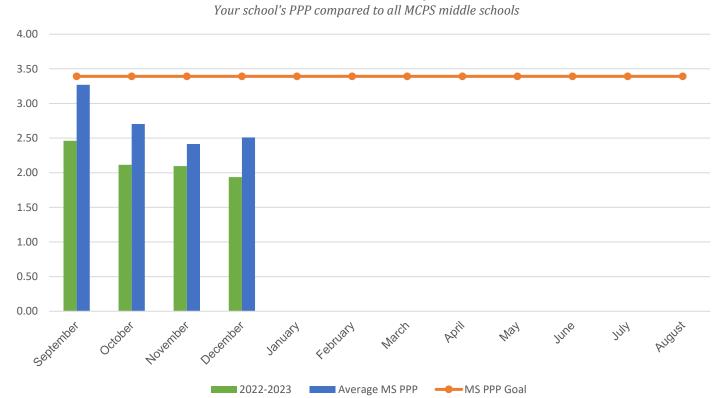

## Dr. Martin Luther King Middle School

| POUNDS PER PERSON (PPP)                                                                                                                                         |           |           |           |           |           |
|-----------------------------------------------------------------------------------------------------------------------------------------------------------------|-----------|-----------|-----------|-----------|-----------|
| MONTH                                                                                                                                                           | 2016–2017 | 2017–2018 | 2018–2019 | 2021-2022 | 2022-2023 |
| September                                                                                                                                                       | 4.17      | 5.99      | 6.09      | 4.25      | 2.46      |
| October                                                                                                                                                         | 4.48      | 7.02      | 7.12      | 2.29      | 2.11      |
| November                                                                                                                                                        | 4.09      | 5.82      | 6.48      | 4.28      | 2.09      |
| December                                                                                                                                                        | 4.20      | 4.55      | 5.71      | 4.58      | 1.94      |
| January                                                                                                                                                         | 5.37      | 7.16      | 6.93      | 3.77      | 0.00      |
| February                                                                                                                                                        | 6.68      | 7.09      | 5.98      | 4.29      | 0.00      |
| March                                                                                                                                                           | 8.36      | 6.51      | 6.01      | 4.05      | 0.00      |
| April                                                                                                                                                           | 6.87      | 6.81      | 6.39      | 2.22      | 0.00      |
| May                                                                                                                                                             | 6.36      | 7.89      | 7.19      | 5.09      | 0.00      |
| June                                                                                                                                                            | 10.63     | 13.79     | 10.10     | 4.05      | 0.00      |
| July                                                                                                                                                            | 2.14      | 1.23      | 5.01      | 8.29      | 0.00      |
| August                                                                                                                                                          | 4.42      | 2.53      | 1.50*     | 1.62      | 0.00      |
| * Due to COVID-19 school closings and limited use of school buildings, recycling data from March 2020 through August 2021 will not be published in this report. |           |           |           |           |           |
| Your Average Annual PPP                                                                                                                                         | 5.65      | 6.37      | 6.21      | 4.06      | 2.15      |
| Average MS Annual PPP                                                                                                                                           | 3.36      | 4.57      | 4.55      | 3.23      | 2.72      |

## **Current Year PPP Comparison**