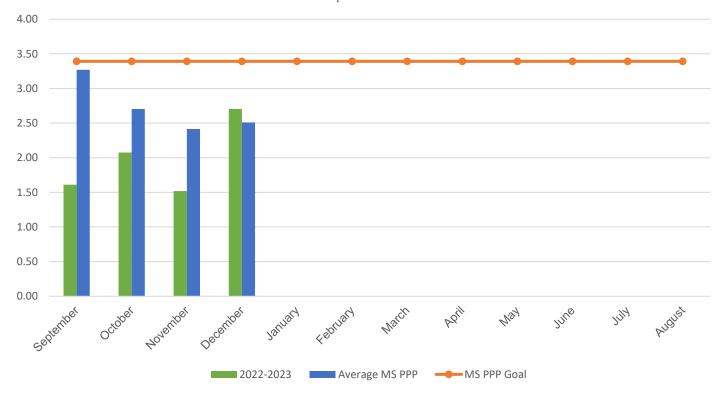

## POUNDS PER PERSON (PPP)

| MONTH                                                                                                                                                           | 2016–2017 | 2017–2018 | 2018–2019 | 2021-2022 | 2022-2023 |
|-----------------------------------------------------------------------------------------------------------------------------------------------------------------|-----------|-----------|-----------|-----------|-----------|
| September                                                                                                                                                       | 2.83      | 1.60      | 4.65      | 5.25      | 1.61      |
| October                                                                                                                                                         | 2.86      | 4.77      | 5.65      | 3.23      | 2.07      |
| November                                                                                                                                                        | 2.61      | 4.14      | 4.41      | 2.16      | 1.52      |
| December                                                                                                                                                        | 2.19      | 3.33      | 4.34      | 3.10      | 2.70      |
| January                                                                                                                                                         | 3.03      | 4.90      | 4.95      | 3.15      | 0.00      |
| February                                                                                                                                                        | 1.21      | 4.36      | 4.67      | 3.72      | 0.00      |
| March                                                                                                                                                           | 1.57      | 2.66      | 4.62      | 3.74      | 0.00      |
| April                                                                                                                                                           | 1.17      | 5.33      | 4.91      | 1.79      | 0.00      |
| May                                                                                                                                                             | 0.44      | 3.51      | 6.02      | 4.84      | 0.00      |
| June                                                                                                                                                            | 0.72      | 6.99      | 7.37      | 3.32      | 0.00      |
| July                                                                                                                                                            | 0.44      | 0.31      | 4.66      | 0.26      | 0.00      |
| August                                                                                                                                                          | 0.42      | 1.32      | 2.48*     | 2.41      | 0.00      |
| * Due to COVID-19 school closings and limited use of school buildings, recycling data from March 2020 through August 2021 will not be published in this report. |           |           |           |           |           |
|                                                                                                                                                                 | 4.60      | 0.60      |           | 0.00      | 4.00      |

 Your Average Annual PPP
 1.62
 3.60
 4.89
 3.08
 1.98

 Average MS Annual PPP
 3.36
 4.57
 4.55
 3.23
 2.72

 $monthly\ weight\ of\ paper\ +\ weight\ of\ commingled\ \div\ (total\ students\ +\ staff)\ =\ PPP$ 

## **Current Year PPP Comparison**

Your school's PPP compared to all MCPS middle schools