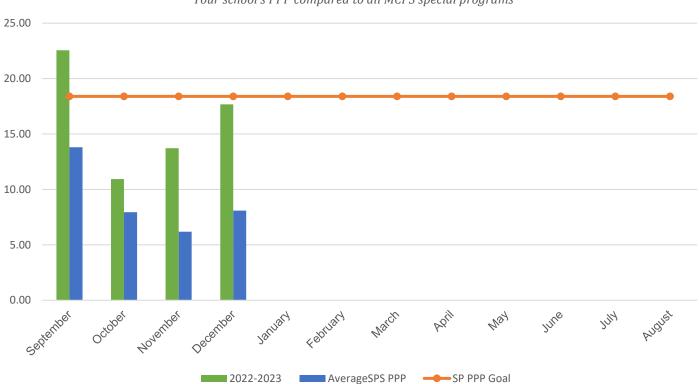

## **Current Year PPP Comparison**

Your school's PPP compared to all MCPS special programs