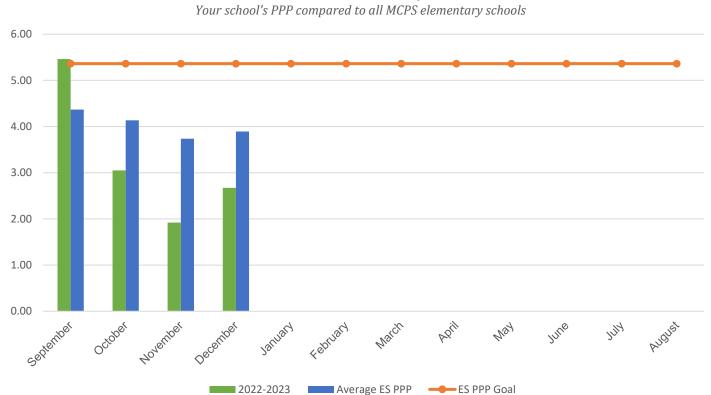

## **Current Year PPP Comparison**

## Lake Seneca Elementary School

| POUNDS PER PERSON (PPP)                                                                                                                                         |           |           |           |           |           |
|-----------------------------------------------------------------------------------------------------------------------------------------------------------------|-----------|-----------|-----------|-----------|-----------|
| MONTH                                                                                                                                                           | 2016–2017 | 2017–2018 | 2018–2019 | 2021-2022 | 2022-2023 |
| September                                                                                                                                                       | 3.01      | 1.30      | 6.54      | 5.18      | 5.46      |
| October                                                                                                                                                         | 3.76      | 4.77      | 6.69      | 6.01      | 3.05      |
| November                                                                                                                                                        | 2.48      | 5.71      | 5.97      | 4.44      | 1.92      |
| December                                                                                                                                                        | 3.37      | 3.25      | 5.98      | 6.14      | 2.67      |
| January                                                                                                                                                         | 5.64      | 5.17      | 6.74      | 2.03      | 0.00      |
| February                                                                                                                                                        | 1.49      | 5.26      | 6.49      | 3.43      | 0.00      |
| March                                                                                                                                                           | 1.47      | 3.55      | 6.79      | 4.48      | 0.00      |
| April                                                                                                                                                           | 1.44      | 6.37      | 6.92      | 1.10      | 0.00      |
| May                                                                                                                                                             | 2.42      | 4.58      | 7.92      | 5.22      | 0.00      |
| June                                                                                                                                                            | 2.61      | 12.08     | 10.18     | 1.65      | 0.00      |
| July                                                                                                                                                            | 0.28      | 0.69      | 3.62      | 10.52     | 0.00      |
| August                                                                                                                                                          | 0.54      | 1.87      | 1.44*     | 0.10      | 0.00      |
| * Due to COVID-19 school closings and limited use of school buildings, recycling data from March 2020 through August 2021 will not be published in this report. |           |           |           |           |           |
| Your Average Annual PPP                                                                                                                                         | 2.37      | 4.55      | 6.27      | 4.19      | 3.28      |
| Average ES Annual PPP                                                                                                                                           | 4.92      | 6.25      | 5.64      | 5.11      | 4.03      |