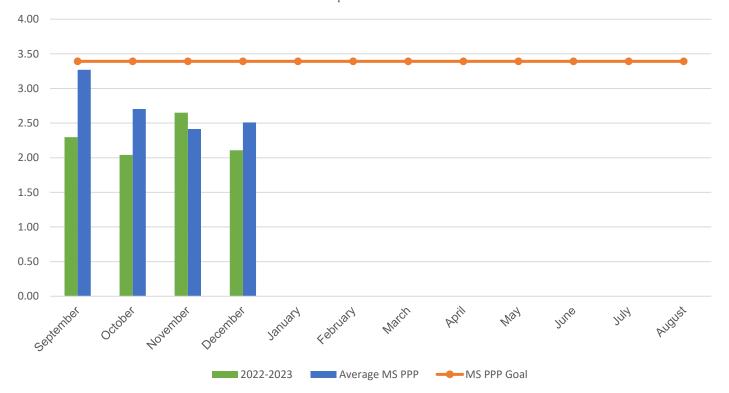

## POUNDS PER PERSON (PPP)

| MONTH                                                                                                                                                           | 2016–2017 | 2017–2018 | 2018–2019 | 2021-2022 | 2022-2023 |
|-----------------------------------------------------------------------------------------------------------------------------------------------------------------|-----------|-----------|-----------|-----------|-----------|
| September                                                                                                                                                       | 2.13      | 1.49      | 3.39      | 1.44      | 2.30      |
| October                                                                                                                                                         | 2.45      | 3.71      | 3.62      | 1.09      | 2.04      |
| November                                                                                                                                                        | 4.33      | 3.18      | 2.99      | 1.03      | 2.65      |
| December                                                                                                                                                        | 2.87      | 3.03      | 2.61      | 2.29      | 2.11      |
| January                                                                                                                                                         | 2.71      | 4.28      | 3.30      | 3.28      | 0.00      |
| February                                                                                                                                                        | 2.88      | 3.66      | 2.79      | 2.72      | 0.00      |
| March                                                                                                                                                           | 3.19      | 2.91      | 2.94      | 3.30      | 0.00      |
| April                                                                                                                                                           | 2.31      | 4.13      | 3.29      | 1.74      | 0.00      |
| May                                                                                                                                                             | 3.26      | 4.30      | 3.50      | 2.23      | 0.00      |
| June                                                                                                                                                            | 2.87      | 6.17      | 4.77      | 2.99      | 0.00      |
| July                                                                                                                                                            | 0.96      | 0.09      | 2.66      | 3.14      | 0.00      |
| August                                                                                                                                                          | 1.75      | 1.06      | 1.18*     | 1.23      | 0.00      |
| * Due to COVID-19 school closings and limited use of school buildings, recycling data from March 2020 through August 2021 will not be published in this report. |           |           |           |           |           |
|                                                                                                                                                                 |           | 0.4=      | 0.00      | 0.04      |           |

 Your Average Annual PPP
 2.64
 3.17
 3.09
 2.21
 2.27

 Average MS Annual PPP
 3.36
 4.57
 4.55
 3.23
 2.72

 $monthly\ weight\ of\ paper\ +\ weight\ of\ commingled\ \div\ (total\ students\ +\ staff)\ =\ PPP$ 

## **Current Year PPP Comparison**

Your school's PPP compared to all MCPS middle schools