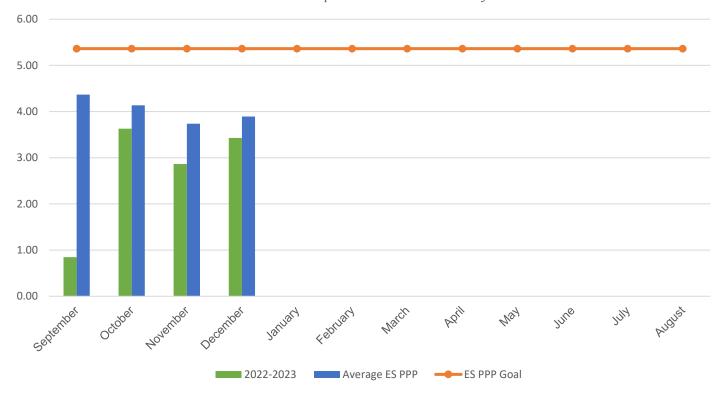

## **Lakewood Elementary School**

## POUNDS PER PERSON (PPP)

| MONTH                                                                                                                                                           | 2016–2017 | 2017–2018 | 2018–2019 | 2021-2022 | 2022-2023 |
|-----------------------------------------------------------------------------------------------------------------------------------------------------------------|-----------|-----------|-----------|-----------|-----------|
| September                                                                                                                                                       | 5.62      | 6.83      | 4.94      | 6.30      | 0.85      |
| October                                                                                                                                                         | 5.55      | 3.86      | 5.15      | 4.38      | 3.63      |
| November                                                                                                                                                        | 3.10      | 4.84      | 4.79      | 4.89      | 2.86      |
| December                                                                                                                                                        | 3.36      | 3.54      | 4.89      | 3.23      | 3.43      |
| January                                                                                                                                                         | 4.60      | 4.18      | 6.26      | 3.74      | 0.00      |
| February                                                                                                                                                        | 8.46      | 3.85      | 4.94      | 4.09      | 0.00      |
| March                                                                                                                                                           | 9.06      | 9.46      | 4.21      | 4.95      | 0.00      |
| April                                                                                                                                                           | 8.28      | 5.30      | 5.32      | 1.73      | 0.00      |
| May                                                                                                                                                             | 6.59      | 11.47     | 8.57      | 4.21      | 0.00      |
| June                                                                                                                                                            | 9.58      | 7.83      | 9.51      | 3.56      | 0.00      |
| July                                                                                                                                                            | 0.89      | 2.25      | 1.86      | 1.00      | 0.00      |
| August                                                                                                                                                          | 3.51      | 4.78      | 1.59*     | 0.00      | 0.00      |
| * Due to COVID-19 school closings and limited use of school buildings, recycling data from March 2020 through August 2021 will not be published in this report. |           |           |           |           |           |
| Your Average Annual PPP                                                                                                                                         | 5.72      | 5.68      | 5.17      | 3.83      | 2.69      |
|                                                                                                                                                                 |           |           |           |           |           |

## **Current Year PPP Comparison**

Your school's PPP compared to all MCPS elementary schools