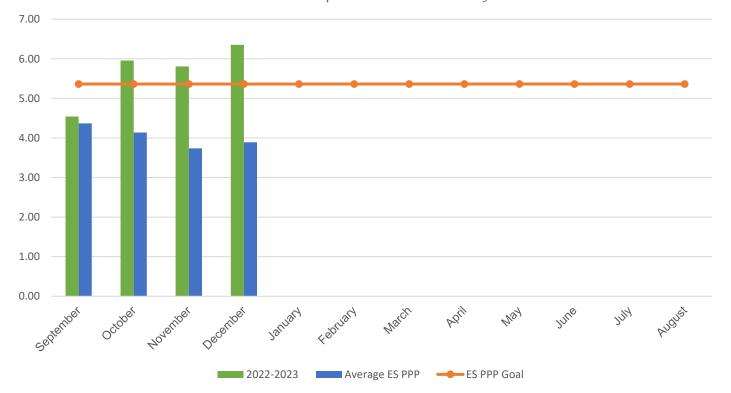

## POUNDS PER PERSON (PPP)

| MONTH                                                                                                                                                         | 2016–2017 | 2017–2018 | 2018–2019 | 2021-2022 | 2022-2023 |
|---------------------------------------------------------------------------------------------------------------------------------------------------------------|-----------|-----------|-----------|-----------|-----------|
| September                                                                                                                                                     | 4.81      | 5.59      | 11.13     | 11.33     | 4.54      |
| October                                                                                                                                                       | 5.17      | 8.46      | 13.02     | 3.66      | 5.96      |
| November                                                                                                                                                      | 6.05      | 6.60      | 10.16     | 3.98      | 5.81      |
| December                                                                                                                                                      | 5.08      | 6.76      | 9.66      | 2.38      | 6.35      |
| January                                                                                                                                                       | 6.16      | 10.14     | 12.43     | 4.88      | 0.00      |
| February                                                                                                                                                      | 5.40      | 7.15      | 10.98     | 5.99      | 0.00      |
| March                                                                                                                                                         | 6.57      | 7.59      | 11.32     | 5.85      | 0.00      |
| April                                                                                                                                                         | 5.24      | 10.25     | 11.72     | 4.73      | 0.00      |
| May                                                                                                                                                           | 5.67      | 9.22      | 12.86     | 4.57      | 0.00      |
| June                                                                                                                                                          | 11.94     | 20.30     | 16.96     | 8.57      | 0.00      |
| July                                                                                                                                                          | 0.65      | 0.87      | 7.21      | 34.82     | 0.00      |
| August                                                                                                                                                        | 2.35      | 3.89      | 2.69*     | 3.77      | 0.00      |
| Due to COVID-19 school closings and limited use of school buildings, recycling data from March 2020 through August 2021 will not be published in this report. |           |           |           |           |           |
|                                                                                                                                                               |           |           |           |           |           |

 Your Average Annual PPP
 5.42
 8.07
 10.84
 7.88
 5.66

 Average ES Annual PPP
 4.92
 6.25
 5.64
 5.11
 4.03

 $monthly\ weight\ of\ paper\ +\ weight\ of\ commingled\ \div\ (total\ students\ +\ staff)\ =\ PPP$ 

## **Current Year PPP Comparison**

Your school's PPP compared to all MCPS elementary schools