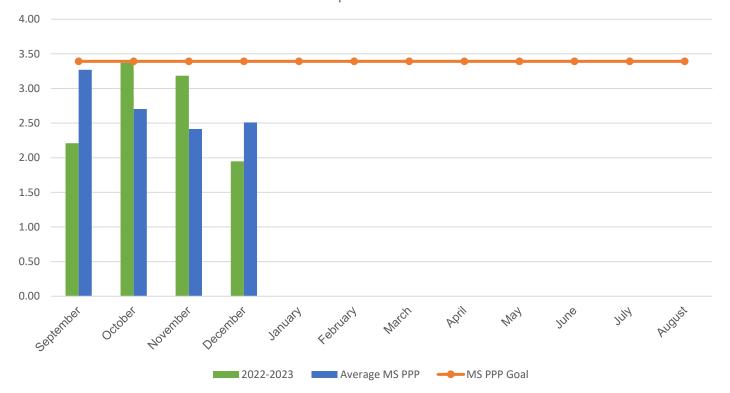

## POUNDS PER PERSON (PPP)

| MONTH                                                                                                                                                         | 2016–2017 | 2017–2018 | 2018–2019 | 2021-2022 | 2022-2023 |
|---------------------------------------------------------------------------------------------------------------------------------------------------------------|-----------|-----------|-----------|-----------|-----------|
| September                                                                                                                                                     | 3.29      | 3.45      | 3.19      | 3.15      | 2.21      |
| October                                                                                                                                                       | 4.29      | 3.35      | 4.18      | 2.92      | 3.37      |
| November                                                                                                                                                      | 2.00      | 3.35      | 4.52      | 4.82      | 3.18      |
| December                                                                                                                                                      | 3.72      | 3.39      | 4.20      | 3.26      | 1.95      |
| January                                                                                                                                                       | 2.99      | 3.73      | 3.97      | 2.79      | 0.00      |
| February                                                                                                                                                      | 2.91      | 3.78      | 3.98      | 2.77      | 0.00      |
| March                                                                                                                                                         | 2.78      | 5.24      | 60.36     | 2.65      | 0.00      |
| April                                                                                                                                                         | 2.35      | 5.43      | 3.79      | 1.24      | 0.00      |
| May                                                                                                                                                           | 4.51      | 7.36      | 5.78      | 3.33      | 0.00      |
| June                                                                                                                                                          | 7.01      | 11.10     | 6.60      | 2.42      | 0.00      |
| July                                                                                                                                                          | 0.41      | 0.28      | 4.55      | 1.19      | 0.00      |
| August                                                                                                                                                        | 2.27      | 2.68      | 2.28*     | 1.54      | 0.00      |
| Due to COVID-19 school closings and limited use of school buildings, recycling data from March 2020 through August 2021 will not be published in this report. |           |           |           |           |           |
|                                                                                                                                                               |           |           |           |           |           |

 Your Average Annual PPP
 3.21
 4.43
 8.95
 2.67
 2.68

 Average MS Annual PPP
 3.36
 4.57
 4.55
 3.23
 2.72

 $monthly\ weight\ of\ paper\ +\ weight\ of\ commingled\ \div\ (total\ students\ +\ staff)\ =\ PPP$ 

## **Current Year PPP Comparison**

Your school's PPP compared to all MCPS middle schools