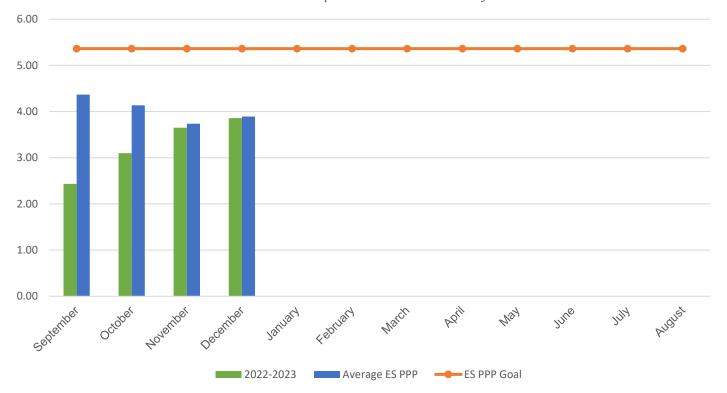

Average ES Annual PPP

## POUNDS PER PERSON (PPP)

| MONTH                                       | 2016–2017                | 2017–2018                | 2018–2019               | 2021-2022                  | 2022-2023         |
|---------------------------------------------|--------------------------|--------------------------|-------------------------|----------------------------|-------------------|
| September                                   | 5.58                     | 4.54                     | 3.13                    | 4.05                       | 2.43              |
| October                                     | 4.25                     | 3.95                     | 3.89                    | 3.80                       | 3.10              |
| November                                    | 3.88                     | 0.48                     | 3.41                    | 2.09                       | 3.65              |
| December                                    | 4.41                     | 1.70                     | 2.90                    | 2.43                       | 3.86              |
| January                                     | 3.60                     | 5.79                     | 3.67                    | 2.87                       | 0.00              |
| February                                    | 5.46                     | 3.51                     | 3.26                    | 4.00                       | 0.00              |
| March                                       | 5.98                     | 6.32                     | 3.80                    | 3.88                       | 0.00              |
| April                                       | 4.83                     | 5.70                     | 2.55                    | 2.39                       | 0.00              |
| May                                         | 4.45                     | 6.93                     | 4.82                    | 2.58                       | 0.00              |
| June                                        | 8.58                     | 9.72                     | 5.65                    | 3.93                       | 0.00              |
| July                                        | 1.31                     | 1.55                     | 3.03                    | 2.52                       | 0.00              |
| August                                      | 1.56                     | 2.57                     | 0.79*                   | 1.82                       | 0.00              |
| Due to COVID-19 school closings and limited | use of school buildings, | recycling data from Marc | h 2020 through August 2 | 2021 will not be published | l in this report. |
| Your Average Annual PPP                     | 4.49                     | 4.40                     | 3.41                    | 3.03                       | 3.26              |