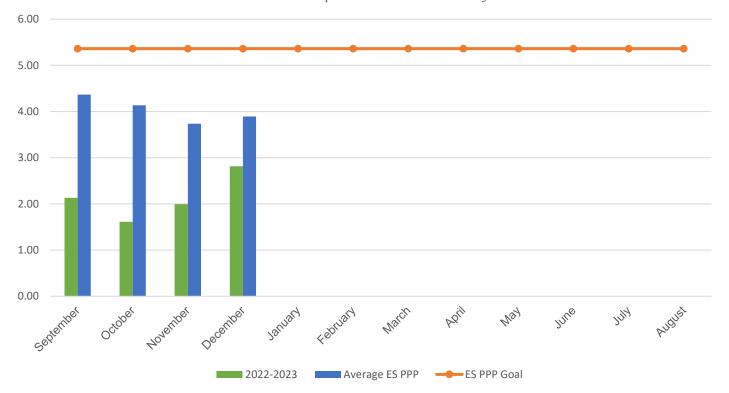

 Your Average Annual PPP
 10.00
 10.07
 7.78
 3.84
 2.14

 Average ES Annual PPP
 4.92
 6.25
 5.64
 5.11
 4.03

monthly weight of paper + weight of commingled  $\div$  (total students + staff) = **PPP** 

## **Current Year PPP Comparison**

Your school's PPP compared to all MCPS elementary schools