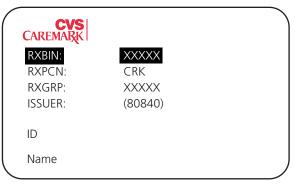

#### STEP 3 **Mailing Instructions:**

The RXBIN # is located on front of your CVS Caremark Prescription ID card. Please see highlighted area to the left for reference. Match your RXBIN # to the addresses below.