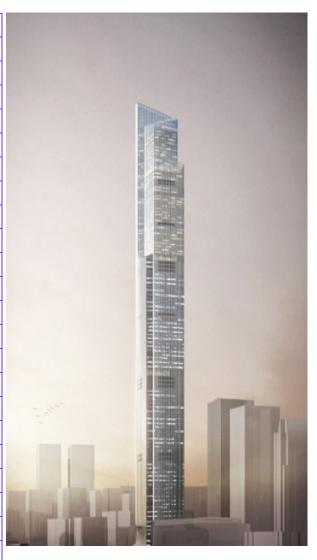

## CTF Finance Centre Guangzhou, China 111 flights of stairs

Its final height will be 1,740 feet with 111 floors. It is expected to be completed in 2016. The building was topped out on 10 July 2014. CTF was the fastest growing skyscraper in modern history.