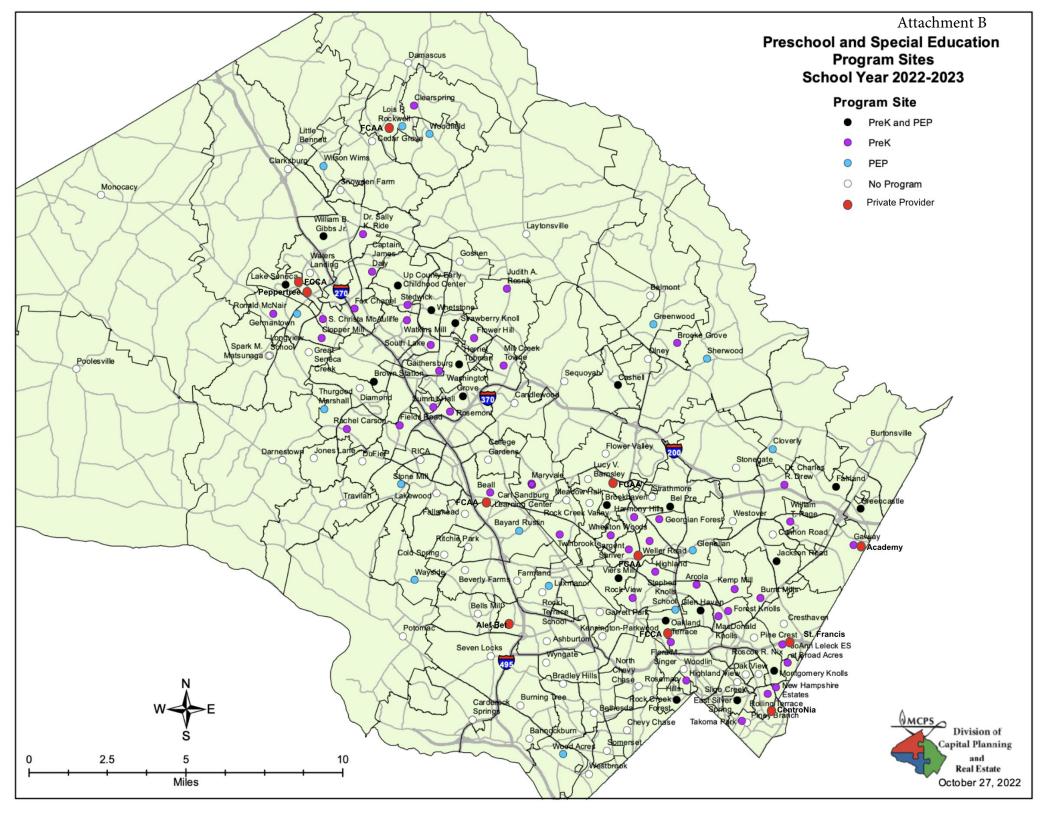

## **Response:**

The requested information is included in the following chart, as well as detailed in the attached map (Attachment B).

| Private Provider Name                                                               | Zip Code | Closest MCPS Pre-K Program(s)                                                                                                                                                              |
|-------------------------------------------------------------------------------------|----------|--------------------------------------------------------------------------------------------------------------------------------------------------------------------------------------------|
| Academy Child Development<br>Center, Inc                                            | 20904    | Galway Elementary School* (inside the building)                                                                                                                                            |
| Alef Bet Montessori School                                                          | 20852    | Bells Mill Elementary School (3 miles)                                                                                                                                                     |
| The Arc Montgomery County<br>Karasik Family, Infant & Child Care<br>Center (KFICCC) | 20901    | McDonald Knolls Early Childhood Center (shares the building)                                                                                                                               |
| CentroNia                                                                           | 20912    | Takoma Park Elementary School* (2.5 miles),<br>East Silver Spring Elementary School,<br>Rolling Terrace Elementary School (1 mile),<br>New Hampshire Estates Elementary School<br>(1 mile) |
| Peppertree Children's Center                                                        | 20874    | Lake Seneca Elementary School* (1.4 miles)                                                                                                                                                 |
| St. Francis International School                                                    | 20903    | JoAnn Leleck Elementary School at Broad<br>Acres* (.1 mile)                                                                                                                                |

# **Response:**

Please see the attached maps (Attachments B and C).

If you have further questions, please contact Dr. Peggy A. Pugh, chief academic officer, or Dr. Kisha Logan, director of pre-K-12 curriculum, Office of Curriculum and Instructional Programs, via email.