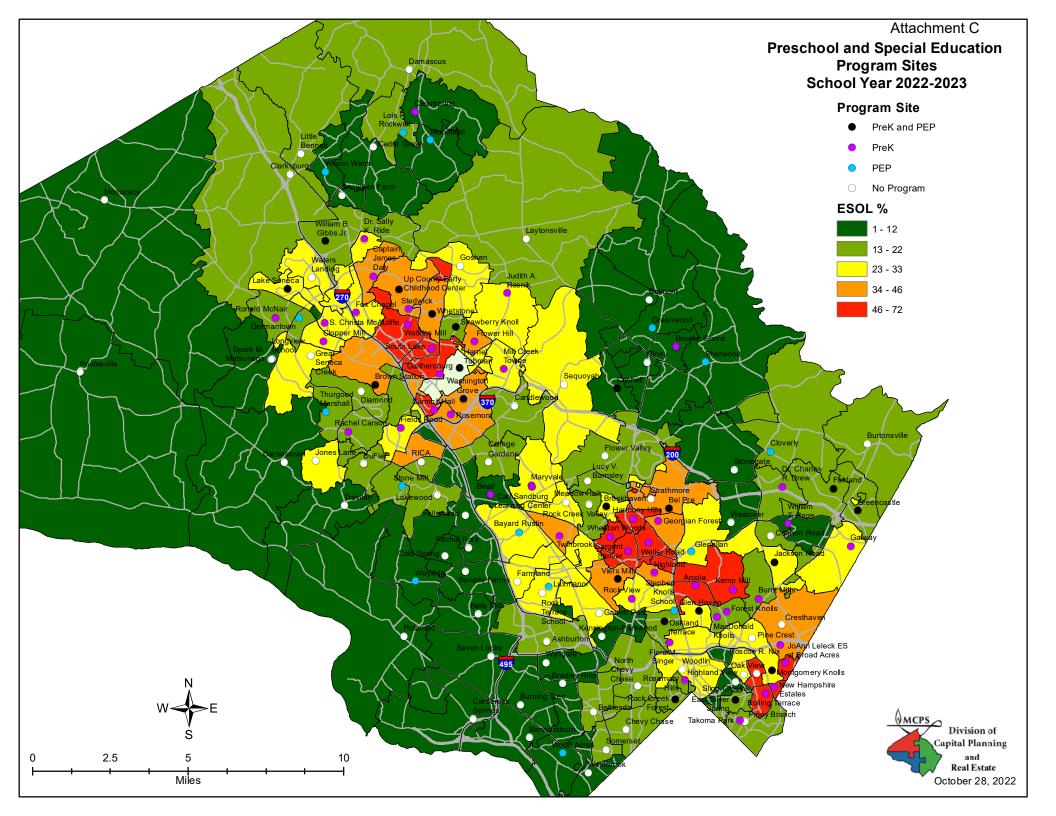

## **Question:**

During the Pre-K Expansion, Blueprint Pillar 1 discussion, Ms. Rivera-Oven requested regarding the +/- 4,000 students enrolled in the Pre-K program: Please provide the geographic areas in which they are located and their demographic information.

# **Response:**

Please see the attached maps (Attachments B and C).

If you have further questions, please contact Dr. Peggy A. Pugh, chief academic officer, or Dr. Kisha Logan, director of pre-K-12 curriculum, Office of Curriculum and Instructional Programs, via email.