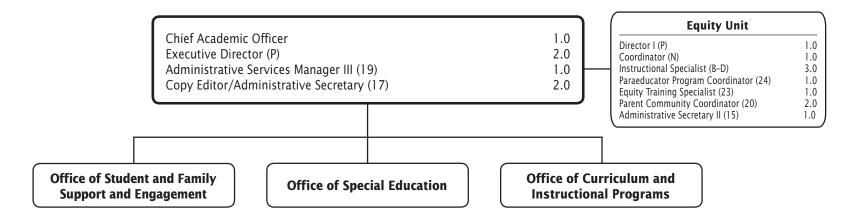

#### Office of the Chief Academic Officer

#### F.T.E. Positions 16.0

The positions in the Office of Student and Family Support and Engagement are shown in Chapter 6, Office of Curriculum and Instructional Programs in Chapter 4, and Office of Special Education in Chapter 5.

### Office of the Chief Academic Officer - 615/216/618

| CAT | DESCRIPTION                              | 10<br>Mon | FY 2018<br>ACTUAL | FY 2019<br>BUDGET | FY 2019<br>CURRENT | FY 2020<br>REQUEST | FY 2020<br>APPROVED | FY 2020<br>CHANGE |
|-----|------------------------------------------|-----------|-------------------|-------------------|--------------------|--------------------|---------------------|-------------------|
|     | 615 Office of the Chief Academic Officer |           |                   |                   |                    |                    |                     |                   |
| 1   | Chief Academic Officer                   | j         | 1.000             | 1.000             | 1.000              | 1.000              | 1.000               |                   |
| 1   | P Executive Director                     |           | 2.000             | 2.000             | 2.000              | 2.000              | 2.000               |                   |
| 1   | BD Instructional Specialist              |           | 1.000             |                   | j                  |                    |                     |                   |
| 1   | 19 Admin Services Mgr III                |           | 1.000             | 1.000             | 1.000              | 1.000              | 1.000               |                   |
| 1   | 17 Copy Editor/Admin Sec                 |           | 2.000             | 2.000             | 2.000              | 2.000              | 2.000               |                   |
|     | Subtotal                                 |           | 7.000             | 6.000             | 6.000              | 6.000              | 6.000               |                   |
| İ   | 216 Dept. of Professional Learning       |           |                   |                   |                    |                    |                     |                   |
| 2   | Q Director II                            |           | 1.000             |                   |                    |                    |                     |                   |
| 3   | BD Instructional Specialist              |           | 5.000             |                   |                    |                    |                     |                   |
| 2   | 16 Administrative Secretary III          |           | 1.000             |                   |                    |                    |                     |                   |
|     | Subtotal                                 |           | 7.000             |                   |                    |                    |                     |                   |
| İ   | 618 Equity Unit                          |           |                   |                   |                    |                    |                     |                   |
| 2   | P Director I                             |           | 1.000             | 1.000             | 1.000              | 1.000              | 1.000               |                   |
| 2   | N Coordinator                            |           | 1.000             | 1.000             | 1.000              | 1.000              | 1.000               |                   |
| 3   | BD Instructional Specialist              |           | 9.200             | 3.000             | 3.000              | 3.000              | 3.000               |                   |
| 3   | 24 Coordinator Paraeducator Prog         |           |                   |                   | 1.000              | 1.000              | 1.000               |                   |
| 3   | 23 Equity Training Specialist            |           | 1.000             | 1.000             | 1.000              | 1.000              | 1.000               |                   |
| 3   | 20 Parent Community Coord                |           | 2.000             | 2.000             | 2.000              | 2.000              | 2.000               |                   |
| 2   | 15 Administrative Secretary II           |           | 1.000             | 1.000             | 1.000              | 1.000              | 1.000               |                   |
|     | Subtotal                                 |           | 15.200            | 9.000             | 10.000             | 10.000             | 10.000              |                   |
|     | Total Positions                          |           | 29.200            | 15.000            | 16.000             | 16.000             | 16.000              |                   |