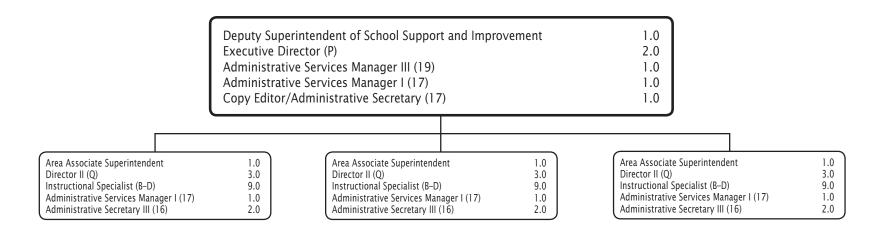

### Office of the Deputy Superintendent of School Support and Improvement

# Office of the Deputy Superintendent of School Support and Improvement - 617

| CAT | DECCRIPTION                     | 10  | FY 2018 | FY 2019 | FY 2019 | FY 2020 | FY 2020  | FY 2020 |
|-----|---------------------------------|-----|---------|---------|---------|---------|----------|---------|
| CAI | DESCRIPTION                     | Mon | ACTUAL  | BUDGET  | CURRENT | REQUEST | APPROVED | CHANGE  |
| 1   | Dep Supt for Schl Supp & Imprv  |     | 1.000   | 1.000   | 1.000   | 1.000   | 1.000    |         |
| 2   | Associate Superintendent        |     | 3.000   |         |         |         |          |         |
| 2   | Area Associate Superintendent   |     |         | 3.000   | 3.000   | 3.000   | 3.000    |         |
| 2   | Q Director II                   |     | 15.000  | 9.000   | 9.000   | 9.000   | 9.000    |         |
| 1   | P Executive Director            |     | 2.000   | 1.000   | 1.000   | 2.000   | 2.000    | 1.000   |
| 2   | O Supervisor                    |     | 1.000   |         |         |         |          |         |
| 2   | N Coordinator                   |     | 1.000   |         |         |         |          |         |
| 3   | BD Instructional Specialist     |     | 1.000   | 27.000  | 27.000  | 27.000  | 27.000   |         |
| 1   | 19 Admin Services Mgr III       |     | 1.000   | 1.000   | 1.000   | 1.000   | 1.000    |         |
| 2   | 17 Copy Editor/Admin Sec        |     | 1.000   | 1.000   | 1.000   | 1.000   | 1.000    |         |
| 2   | 17 Admin Services Manager I     |     | 4.000   | 4.000   | 4.000   | 4.000   | 4.000    |         |
| 2   | 16 Administrative Secretary III |     | 8.000   | 6.000   | 6.000   | 6.000   | 6.000    |         |
| 2   | 14 Administrative Secretary I   |     | 1.000   |         |         |         |          |         |
|     | Total Positions                 |     | 39.000  | 53.000  | 53.000  | 54.000  | 54.000   | 1.000   |