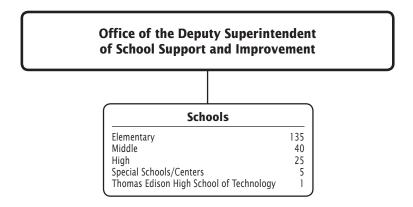

### Office of the Deputy Superintendent of School Support and Improvement

# Office of the Deputy Superintendent of School Support and Improvement - 617

| CAT | DECCRIPTION                     | 10  | FY 2018 | FY 2019 | FY 2019 | FY 2020 | FY 2020  | FY 2020 |
|-----|---------------------------------|-----|---------|---------|---------|---------|----------|---------|
| CAI | DESCRIPTION                     | Mon | ACTUAL  | BUDGET  | CURRENT | REQUEST | APPROVED | CHANGE  |
| 1   | Dep Supt for Schl Supp & Imprv  |     | 1.000   | 1.000   | 1.000   | 1.000   | 1.000    |         |
| 2   | Associate Superintendent        |     | 3.000   |         |         |         |          |         |
| 2   | Area Associate Superintendent   |     |         | 3.000   | 3.000   | 3.000   | 3.000    |         |
| 2   | Q Director II                   |     | 15.000  | 9.000   | 9.000   | 9.000   | 9.000    |         |
| 1   | P Executive Director            |     | 2.000   | 1.000   | 1.000   | 2.000   | 2.000    | 1.000   |
| 2   | O Supervisor                    |     | 1.000   |         |         |         |          |         |
| 2   | N Coordinator                   |     | 1.000   |         |         |         |          |         |
| 3   | BD Instructional Specialist     |     | 1.000   | 27.000  | 27.000  | 27.000  | 27.000   |         |
| 1   | 19 Admin Services Mgr III       |     | 1.000   | 1.000   | 1.000   | 1.000   | 1.000    |         |
| 2   | 17 Copy Editor/Admin Sec        |     | 1.000   | 1.000   | 1.000   | 1.000   | 1.000    |         |
| 2   | 17 Admin Services Manager I     |     | 4.000   | 4.000   | 4.000   | 4.000   | 4.000    |         |
| 2   | 16 Administrative Secretary III |     | 8.000   | 6.000   | 6.000   | 6.000   | 6.000    |         |
| 2   | 14 Administrative Secretary I   |     | 1.000   |         |         |         |          |         |
|     | Total Positions                 |     | 39.000  | 53.000  | 53.000  | 54.000  | 54.000   | 1.000   |