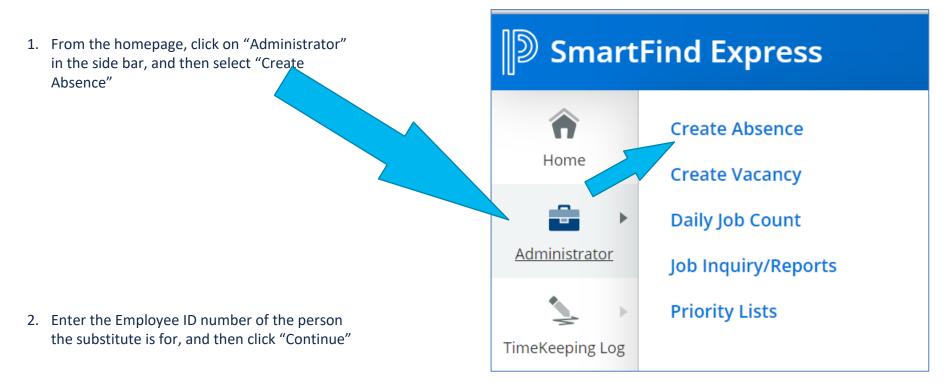

## **Creating an Absence for:**

- Teachers
- Special Education Paraeducators
- Cafeteria Workers

## Without a confirmed substitute

## **Substitute Entry**

## **Entering a Substitute Job with No Pre-Assigned Substitute**

| Create an Absence for an Employee by pressing 'Name Lookup' OR entering ID |          |             |  |  |  |  |
|----------------------------------------------------------------------------|----------|-------------|--|--|--|--|
| Access ID:                                                                 | Continue | Name Lookup |  |  |  |  |