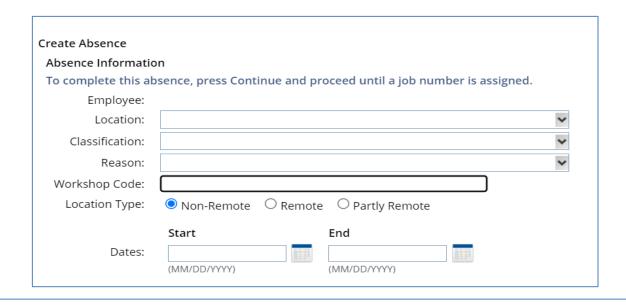

3. The employee name, location, and classification will be auto-populated based on the employees' profile.

You will need to enter the reason, start, and end date.

No Workshop Code is needed.

4. Then, adjust the day and hours for the job