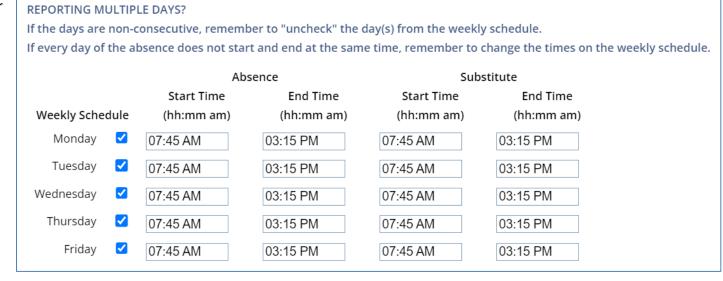

3. The employee name, location, and classification will be auto-populated based on the employees' profile.

You will need to enter the reason, start, and end date.

No Workshop Code is needed.

4. Then, adjust the day and hours for the job