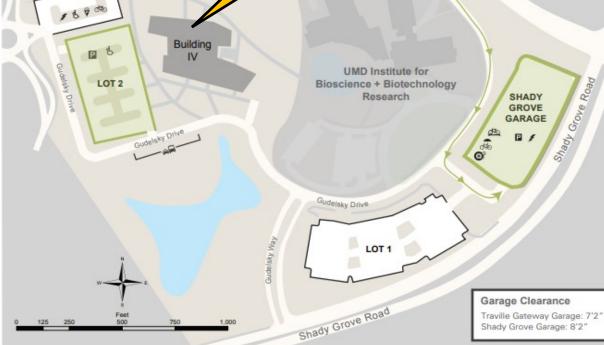

### **Parking Garage Address:**

9638 Gudelsky Way

Rockville, MD 20850

treet Entrance: Traville Gateway

SHADY

GROVE

# LEGEND

Visitor Parking

Charging Station

Bikeshare Station

Motorcycle Parking

Car Tire Pump

Service Parking

Short Term Parking (20 mins)

# PARKING ASSIGNMENTS

LOT 4 Employee Parking

Traville Gateway Garage Shady Grove Garage (overflow)

LOT 1

Student Parking

Shady Grove Garage

Levels 2-6 of Traville Gateway Garage: M-F;

4pm - 6am & All Day on Weekends

Visitor Parking

Levels 2-6 of Traville Gateway Garage

Shady Grove Garage

LOT 2

NOTE: Printed map subject to change.

VISIT OUR WEBSITE FOR THE MOST CURRENT MAP

shadygrove.umd.edu/parking

**HBCU Fair** 

#### **VISITOR PARKING**

In the event that Traville Gateway Garage fills, proceed through Lot 4 to Shady Grove Garage. Event parking in Lot 4 (inside and outside the garage) is prohibited.

Year 2024-2025