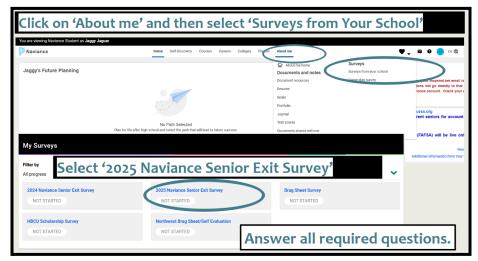

To complete this survey you

will need documentation (hard copy or email) of ALL scholarship offers.

**Next:** After log in, **click on** "About Me". Select "Surveys from Your School".

Next: Under "My Surveys", select the "2025 Naviance Senior Exit Survey"