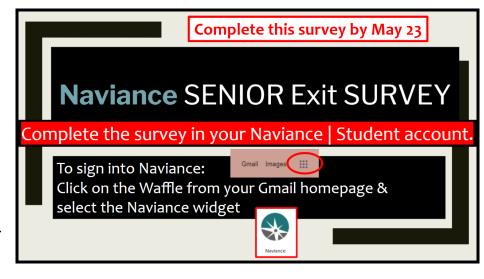

## INSTRUCTIONS

THIS SURVEY IS AVAILABLE IN Naviance | Student ► COMPLETE SURVEY BY MAY 23

Completion of this survey is a requirement for all Northwest High School seniors. Allow AT LEAST 10 TO 20 MINUTES.

To complete this survey you

will need documentation (hard copy or email) of ALL scholarship offers.

**Next:** After log in, **click on** "About Me". Select "Surveys from Your School".

Next: Under "My Surveys", select the "2025 Naviance Senior Exit Survey"