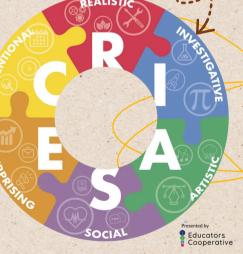

My RIASEC themes are: Enterprising, Social, and Conventional

## Hi Jaguars!

I'm excited to get to know you and explore your RIASEC themes, strengths, interests, values, and career goals! There are many services I can provide! Check them out and be a part of the MoCo CAP phenomenon!