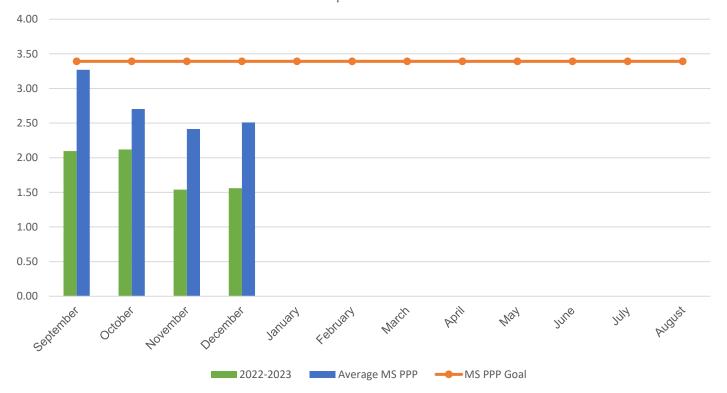

Average MS Annual PPP

## Silver Creek Middle School

## POUNDS PER PERSON (PPP)

| 2016–2017                                                                                                                                                       | 2017–2018 | 2018–2019                                                                                                       | 2021-2022                                                                                                                                                                                                       | 2022-2023                                                                                                                                                                                                                                                                                                                                                                                                                      |
|-----------------------------------------------------------------------------------------------------------------------------------------------------------------|-----------|-----------------------------------------------------------------------------------------------------------------|-----------------------------------------------------------------------------------------------------------------------------------------------------------------------------------------------------------------|--------------------------------------------------------------------------------------------------------------------------------------------------------------------------------------------------------------------------------------------------------------------------------------------------------------------------------------------------------------------------------------------------------------------------------|
|                                                                                                                                                                 | 3.32      | 3.61                                                                                                            | 3.45                                                                                                                                                                                                            | 2.10                                                                                                                                                                                                                                                                                                                                                                                                                           |
|                                                                                                                                                                 | 4.11      | 4.77                                                                                                            | 4.21                                                                                                                                                                                                            | 2.12                                                                                                                                                                                                                                                                                                                                                                                                                           |
|                                                                                                                                                                 | 6.98      | 2.93                                                                                                            | 3.75                                                                                                                                                                                                            | 1.54                                                                                                                                                                                                                                                                                                                                                                                                                           |
|                                                                                                                                                                 | 4.32      | 3.07                                                                                                            | 4.61                                                                                                                                                                                                            | 1.56                                                                                                                                                                                                                                                                                                                                                                                                                           |
|                                                                                                                                                                 | 7.18      | 4.10                                                                                                            | 2.79                                                                                                                                                                                                            | 0.00                                                                                                                                                                                                                                                                                                                                                                                                                           |
|                                                                                                                                                                 | 6.40      | 3.01                                                                                                            | 3.89                                                                                                                                                                                                            | 0.00                                                                                                                                                                                                                                                                                                                                                                                                                           |
|                                                                                                                                                                 | 9.85      | 3.67                                                                                                            | 4.35                                                                                                                                                                                                            | 0.00                                                                                                                                                                                                                                                                                                                                                                                                                           |
|                                                                                                                                                                 | 8.86      | 3.79                                                                                                            | 0.63                                                                                                                                                                                                            | 0.00                                                                                                                                                                                                                                                                                                                                                                                                                           |
|                                                                                                                                                                 | 13.17     | 4.25                                                                                                            | 3.57                                                                                                                                                                                                            | 0.00                                                                                                                                                                                                                                                                                                                                                                                                                           |
|                                                                                                                                                                 | 15.24     | 4.75                                                                                                            | 2.40                                                                                                                                                                                                            | 0.00                                                                                                                                                                                                                                                                                                                                                                                                                           |
|                                                                                                                                                                 | 3.23      | 3.04                                                                                                            | 4.51                                                                                                                                                                                                            | 0.00                                                                                                                                                                                                                                                                                                                                                                                                                           |
|                                                                                                                                                                 | 5.23      | 0.71*                                                                                                           | 1.68                                                                                                                                                                                                            | 0.00                                                                                                                                                                                                                                                                                                                                                                                                                           |
| * Due to COVID-19 school closings and limited use of school buildings, recycling data from March 2020 through August 2021 will not be published in this report. |           |                                                                                                                 |                                                                                                                                                                                                                 |                                                                                                                                                                                                                                                                                                                                                                                                                                |
|                                                                                                                                                                 | 7.32      | 3.47                                                                                                            | 3.32                                                                                                                                                                                                            | 1.83                                                                                                                                                                                                                                                                                                                                                                                                                           |
|                                                                                                                                                                 |           | 3.32 4.11 6.98 4.32 7.18 6.40 9.85 8.86 13.17 15.24 3.23 5.23 use of school buildings, recycling data from Marc | 3.32 3.61  4.11 4.77  6.98 2.93  4.32 3.07  7.18 4.10  6.40 3.01  9.85 3.67  8.86 3.79  13.17 4.25  15.24 4.75  3.23 3.04  5.23 0.71*  use of school buildings, recycling data from March 2020 through August 2 | 3.32       3.61       3.45         4.11       4.77       4.21         6.98       2.93       3.75         4.32       3.07       4.61         7.18       4.10       2.79         6.40       3.01       3.89         9.85       3.67       4.35         8.86       3.79       0.63         13.17       4.25       3.57         15.24       4.75       2.40         3.23       3.04       4.51         5.23       0.71*       1.68 |

## **Current Year PPP Comparison**

Your school's PPP compared to all MCPS middle schools