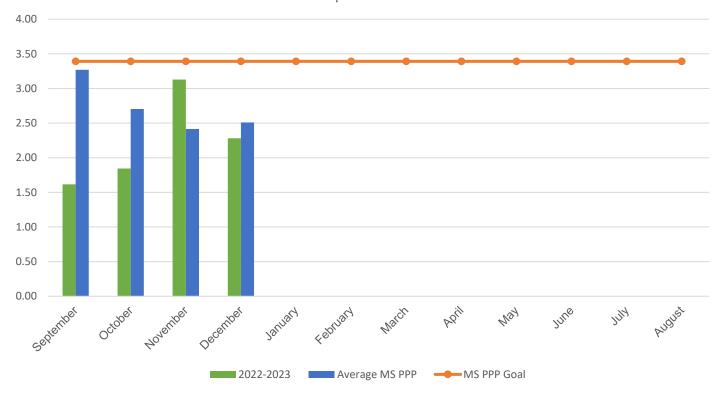

Average MS Annual PPP

## POUNDS PER PERSON (PPP)

| MONTH                                                                                                                                                           | 2016–2017 | 2017–2018 | 2018–2019 | 2021-2022 | 2022-2023 |
|-----------------------------------------------------------------------------------------------------------------------------------------------------------------|-----------|-----------|-----------|-----------|-----------|
| September                                                                                                                                                       | 4.26      | 6.32      | 6.33      | 3.40      | 1.62      |
| October                                                                                                                                                         | 4.79      | 6.17      | 5.66      | 3.65      | 1.84      |
| November                                                                                                                                                        | 5.06      | 5.89      | 4.03      | 2.94      | 3.13      |
| December                                                                                                                                                        | 4.09      | 5.50      | 4.16      | 3.60      | 2.28      |
| January                                                                                                                                                         | 4.47      | 6.86      | 5.68      | 3.45      | 0.00      |
| February                                                                                                                                                        | 5.43      | 6.52      | 4.41      | 4.27      | 0.00      |
| March                                                                                                                                                           | 6.17      | 7.58      | 4.42      | 3.39      | 0.00      |
| April                                                                                                                                                           | 5.55      | 8.91      | 4.55      | 2.45      | 0.00      |
| May                                                                                                                                                             | 4.98      | 9.57      | 6.26      | 3.90      | 0.00      |
| June                                                                                                                                                            | 9.56      | 14.22     | 7.85      | 5.29      | 0.00      |
| July                                                                                                                                                            | 0.70      | 1.41      | 7.68      | 5.74      | 0.00      |
| August                                                                                                                                                          | 2.37      | 4.84      | 1.63*     | 4.16      | 0.00      |
| * Due to COVID-19 school closings and limited use of school buildings, recycling data from March 2020 through August 2021 will not be published in this report. |           |           |           |           |           |
| Your Average Annual PPP                                                                                                                                         | 4.78      | 6.98      | 5.22      | 3.85      | 2.22      |

## **Current Year PPP Comparison**

Your school's PPP compared to all MCPS middle schools