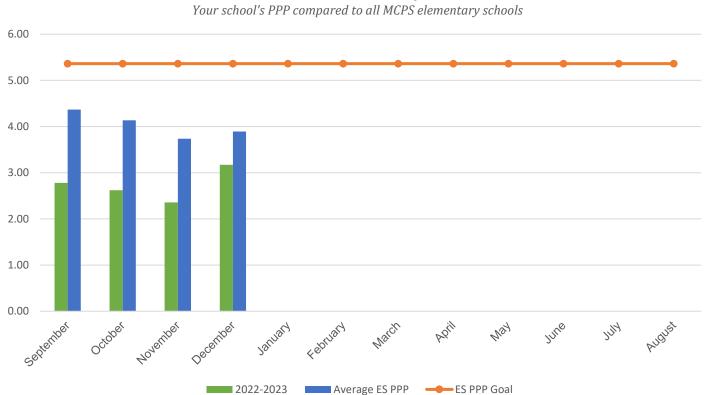

## **Garrett Park Elementary School**

| POUNDS PER PERSON (PPP)                                                                                                                                         |           |           |           |           |           |
|-----------------------------------------------------------------------------------------------------------------------------------------------------------------|-----------|-----------|-----------|-----------|-----------|
| MONTH                                                                                                                                                           | 2016–2017 | 2017–2018 | 2018–2019 | 2021-2022 | 2022-2023 |
| September                                                                                                                                                       | 3.25      | 3.10      | 3.76      | 3.86      | 2.78      |
| October                                                                                                                                                         | 4.29      | 3.43      | 4.46      | 6.22      | 2.62      |
| November                                                                                                                                                        | 3.71      | 3.37      | 3.51      | 4.00      | 2.36      |
| December                                                                                                                                                        | 2.47      | 3.19      | 3.17      | 4.02      | 3.17      |
| January                                                                                                                                                         | 3.61      | 3.98      | 3.92      | 3.49      | 0.00      |
| February                                                                                                                                                        | 2.86      | 3.68      | 3.18      | 4.26      | 0.00      |
| March                                                                                                                                                           | 2.95      | 5.15      | 3.85      | 5.11      | 0.00      |
| April                                                                                                                                                           | 2.76      | 6.21      | 3.22      | 2.62      | 0.00      |
| May                                                                                                                                                             | 4.73      | 6.94      | 3.84      | 3.99      | 0.00      |
| June                                                                                                                                                            | 6.20      | 11.18     | 4.30      | 2.41      | 0.00      |
| July                                                                                                                                                            | 0.75      | 2.17      | 3.86      | 8.26      | 0.00      |
| August                                                                                                                                                          | 1.81      | 3.47      | 0.95*     | 3.20      | 0.00      |
| * Due to COVID-19 school closings and limited use of school buildings, recycling data from March 2020 through August 2021 will not be published in this report. |           |           |           |           |           |
| Your Average Annual PPP                                                                                                                                         | 3.28      | 4.66      | 3.50      | 4.38      | 2.73      |
| Average ES Annual PPP                                                                                                                                           | 4.92      | 6.25      | 5.64      | 5.11      | 4.03      |

monthly weight of paper + weight of commingled ÷ (total students + staff) = PPP