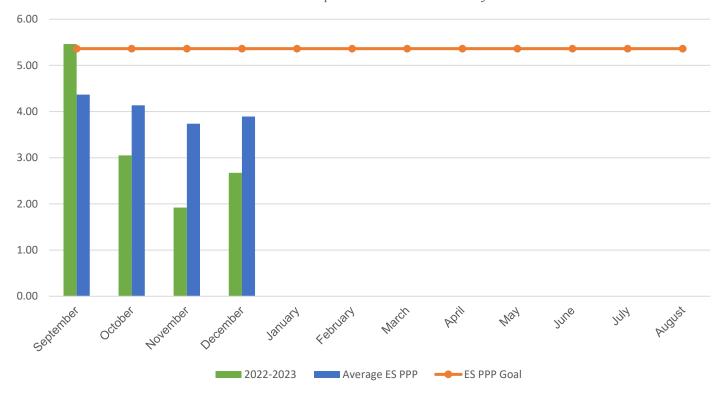

Average ES Annual PPP

## POUNDS PER PERSON (PPP)

| MONTH                                                                                                                                                           | 2016–2017 | 2017–2018 | 2018–2019 | 2021-2022 | 2022-2023 |
|-----------------------------------------------------------------------------------------------------------------------------------------------------------------|-----------|-----------|-----------|-----------|-----------|
| September                                                                                                                                                       | 3.01      | 1.30      | 6.54      | 5.18      | 5.46      |
| October                                                                                                                                                         | 3.76      | 4.77      | 6.69      | 6.01      | 3.05      |
| November                                                                                                                                                        | 2.48      | 5.71      | 5.97      | 4.44      | 1.92      |
| December                                                                                                                                                        | 3.37      | 3.25      | 5.98      | 6.14      | 2.67      |
| January                                                                                                                                                         | 5.64      | 5.17      | 6.74      | 2.03      | 0.00      |
| February                                                                                                                                                        | 1.49      | 5.26      | 6.49      | 3.43      | 0.00      |
| March                                                                                                                                                           | 1.47      | 3.55      | 6.79      | 4.48      | 0.00      |
| April                                                                                                                                                           | 1.44      | 6.37      | 6.92      | 1.10      | 0.00      |
| May                                                                                                                                                             | 2.42      | 4.58      | 7.92      | 5.22      | 0.00      |
| June                                                                                                                                                            | 2.61      | 12.08     | 10.18     | 1.65      | 0.00      |
| July                                                                                                                                                            | 0.28      | 0.69      | 3.62      | 10.52     | 0.00      |
| August                                                                                                                                                          | 0.54      | 1.87      | 1.44*     | 0.10      | 0.00      |
| * Due to COVID-19 school closings and limited use of school buildings, recycling data from March 2020 through August 2021 will not be published in this report. |           |           |           |           |           |
| Your Average Annual PPP                                                                                                                                         | 2.37      | 4.55      | 6.27      | 4.19      | 3.28      |
|                                                                                                                                                                 |           |           |           |           |           |